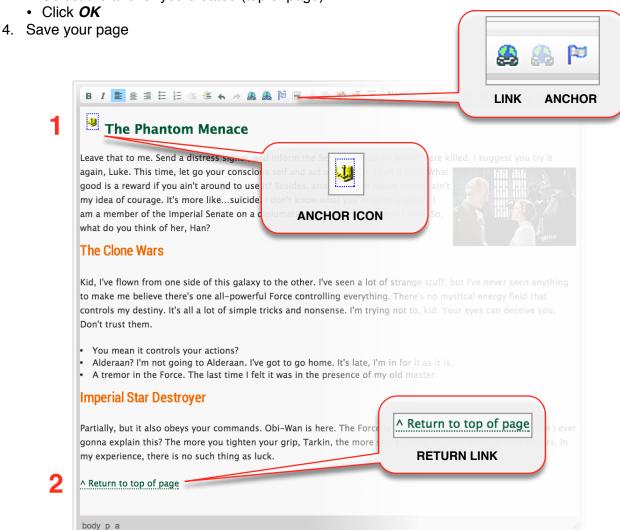

## Creating a Return to the Top of the Page Link

- 1. Click to the left of the very first word on the page
  - Click on the Anchor tool
  - The Anchor Properties box will open.
  - Give the anchor a name similar to top-of-page
  - Click OK
- 2. Scroll down to the bottom of your editable text area
  - Create a new paragraph with text similar to ^ Return to Top
  - Select the text you just created
- 3. Click on the Link icon
  - Under the Link Type drop down menu, select Link to anchor in the text
  - Under Select an Anchor, click on the drop down menu beneath By Anchor Name
  - Select the anchor you created (top of page)