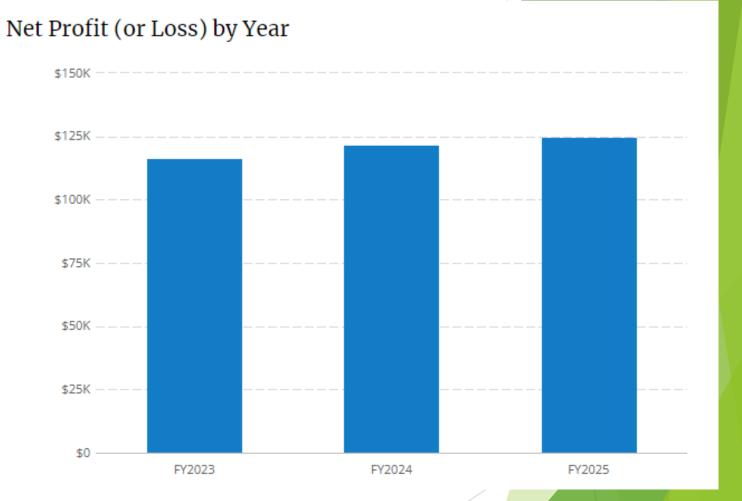

e                           | 713.86      |
| Office Supplies & Software          | 1,190.26    |
| Postage & Shipping                  | 9.10        |
| Professional Learning & Development | 23.75       |
| QuickBooks Payments Fees            | 47.38       |
| Taxes & Licenses                    | 70.95       |
| Total Expenses                      | \$2,145.30  |
| NET OPERATING INCOME                | \$32,938.29 |
| Other Expenses                      |             |
| Parking & Tolls                     | 2.25        |
| Total Other Expenses                | \$2.25      |
| NET OTHER INCOME                    | \$ -2.25    |
| NET INCOME                          | \$32,936.04 |



#### Financial Forecasts

- Year One:
  - ► Full Financials
- Years Two & Three:
  - Summary Financials





## Questions?