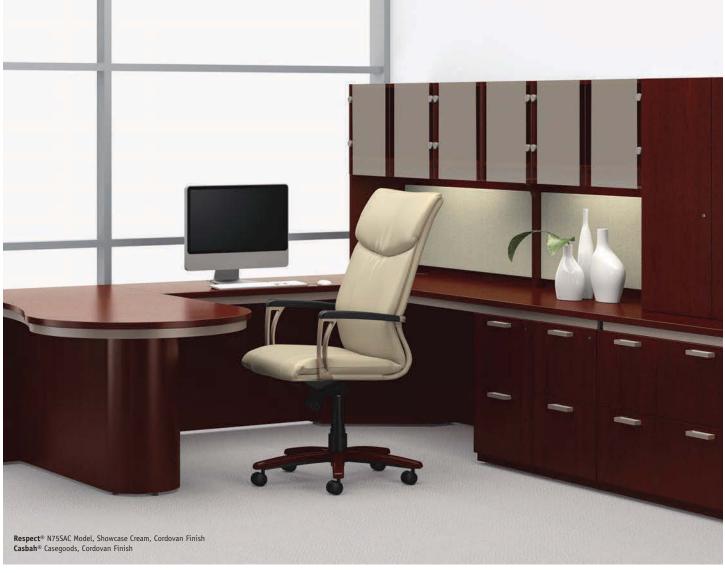

# Respectfully yours.

Earning respect sometimes can take years; however, in some cases, it can be instant. Respect seating from National offers immediate design and comfort credibility with a thin, sleek profile and lumbar comfort for an inviting sit. Available in high and mid back executive models, as well as complementary guest chairs, this contemporary series provides a mix of materials, colors and finishes for your personal touch. Garnering much reverence from the environment, Respect earns SCS Indoor Advantage™ Gold and level® 2 certifications which can contribute to LEED® points. Whether for private offices, conference rooms or lobbies, Respect's versatility, clean lines and simple functionality evoke confidence that will resonate throughout your organization.