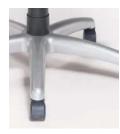

#### **Respect**® Features

Black Nylon Arms

Satin Nickel Metallic Arms

Black Nylon Base

Satin Nickel Metallic Base

**Wood Base** 

**Baseball Stitching** 