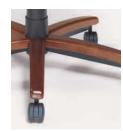

#### **Respect**® Features

Black Nylon Arms

Satin Nickel Metallic Arms

Black Nylon Base

Satin Nickel Metallic Base

**Wood Base** 

**Baseball Stitching** 