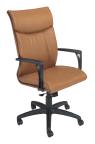

# Respectfully yours.

Earning respect sometimes can take years; however, in some cases, it can be instant. Respect seating from National offers immediate design and comfort credibility with a thin, sleek profile and lumbar comfort for an inviting sit. Available in high and mid back executive models, as well as complementary guest chairs, this contemporary series provides a mix of materials, colors and finishes for your personal touch. Garnering much reverence from the environment, Respect earns SCS Indoor Advantage™ Gold and level® 2 certifications which can contribute to LEED® points. Whether for private offices, conference rooms or lobbies, Respect's versatility, clean lines and simple functionality evoke confidence that will resonate throughout your organization.

## Respect® Models

High Back Wood Base D28" W27" H43" Black Nylon Arms

Mid Back Wood Base D26" W27" H40" Satin Nickel Metallic Arms

High Back Satin Nickel Metallic Base D28" W27" H43" Satin Nickel Metallic Arms