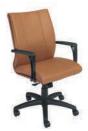

# Respectfully yours.

Earning respect sometimes can take years; however, in some cases, it can be instant. Respect seating from National offers immediate design and comfort credibility with a thin, sleek profile and lumbar comfort for an inviting sit. Available in high and mid back executive models, as well as complementary guest chairs, this contemporary series provides a mix of materials, colors and finishes for your personal touch. Garnering much reverence from the environment, Respect earns SCS Indoor Advantage™ Gold and level® 2 certifications which can contribute to LEED® points. Whether for private offices, conference rooms or lobbies, Respect's versatility, clean lines and simple functionality evoke confidence that will resonate throughout your organization.

Mid Back Satin Nickel Metallic Base D26" W27" H40" Satin Nickel Metallic Arms

High Back Black Nylon Base D28" W27" H43" Black Nylon Arms

Mid Back Black Nylon Base D26" W27" H40" Black Nylon Arms