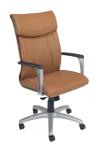

## Respect® Models

High Back Wood Base D28" W27" H43" Black Nylon Arms

Mid Back Wood Base D26" W27" H40" Satin Nickel Metallic Arms

High Back Satin Nickel Metallic Base D28" W27" H43" Satin Nickel Metallic Arms

Mid Back Satin Nickel Metallic Base D26" W27" H40" Satin Nickel Metallic Arms

High Back Black Nylon Base D28" W27" H43" Black Nylon Arms

Mid Back Black Nylon Base D26" W27" H40" Black Nylon Arms