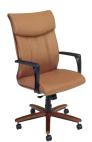

## Respect® Models

High Back Wood Base D28" W27" H43" Black Nylon Arms

Mid Back Wood Base D26" W27" H40" Satin Nickel Metallic Arms

High Back Satin Nickel Metallic Base D28" W27" H43" Satin Nickel Metallic Arms

Mid Back Satin Nickel Metallic Base D26" W27" H40" Satin Nickel Metallic Arms

High Back Black Nylon Base D28" W27" H43" Black Nylon Arms

Mid Back Black Nylon Base D26" W27" H40" Black Nylon Arms