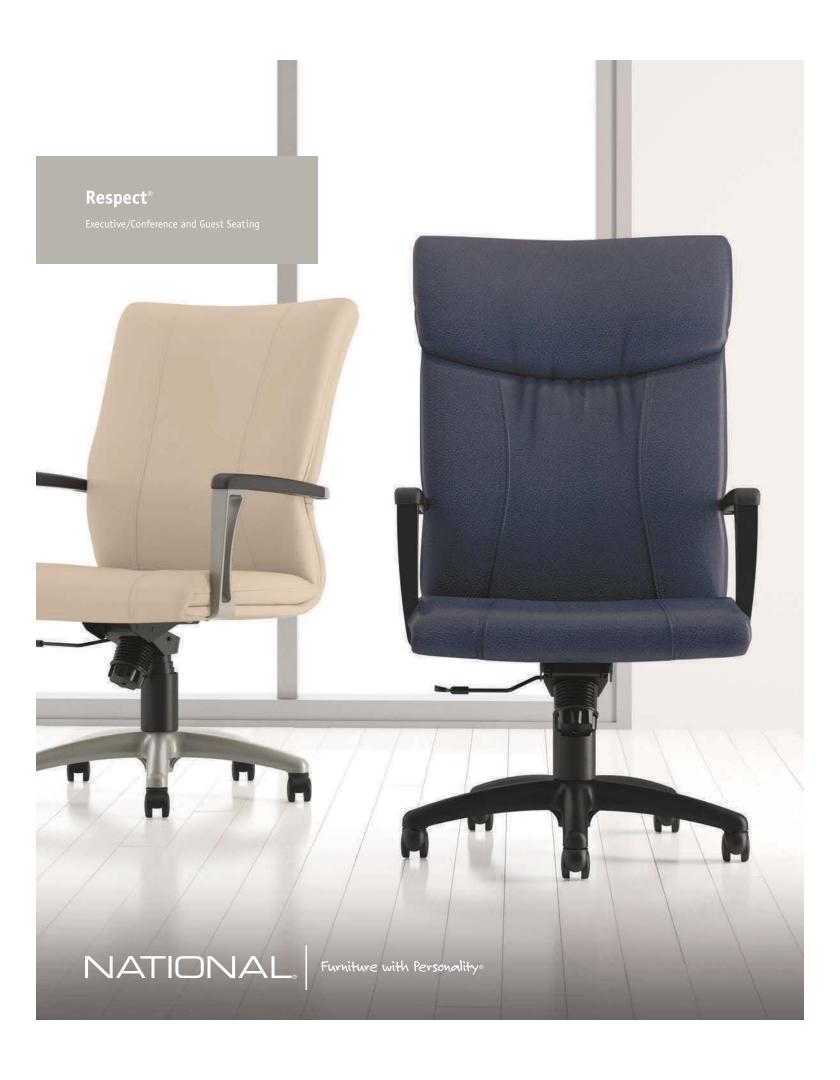

# Respectfully yours.

Earning respect sometimes can take years; however, in some cases, it can be instant. Respect seating from National offers immediate design and comfort credibility with a thin, sleek profile and lumbar comfort for an inviting sit. Available in high and mid back executive models, as well as complementary guest chairs, this contemporary series provides a mix of materials, colors and finishes for your personal touch. Garnering much reverence from the environment, Respect earns SCS Indoor Advantage™ Gold and level® 2 certifications which can contribute to LEED® points. Whether for private offices, conference rooms or lobbies, Respect's versatility, clean lines and simple functionality evoke confidence that will resonate throughout your organization.

#### On the Cover

Respect® N75BAC Model, Promessa Atlantic Respect® N75SCC Model, Showcase Greige

Furniture with Personality®