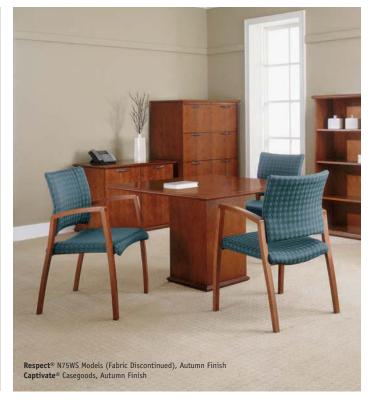

# Respectfully yours.

Earning respect sometimes can take years; however, in some cases, it can be instant. Respect seating from National offers immediate design and comfort credibility with a thin, sleek profile and lumbar comfort for an inviting sit. Available in high and mid back executive models, as well as complementary guest chairs, this contemporary series provides a mix of materials, colors and finishes for your personal touch. Garnering much reverence from the environment, Respect earns SCS Indoor Advantage™ Gold and level® 2 certifications which can contribute to LEED® points. Whether for private offices, conference rooms or lobbies, Respect's versatility, clean lines and simple functionality evoke confidence that will resonate throughout your organization.