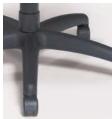

#### **Respect**® Features

Black Nylon Arms

Satin Nickel Metallic Arms

Black Nylon Base

Satin Nickel Metallic Base

**Wood Base** 

**Baseball Stitching** 