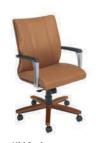

## Respect® Models

High Back Wood Base D28" W27" H43" Black Nylon Arms

Mid Back Wood Base D26" W27" H40" Satin Nickel Metallic Arms

High Back Satin Nickel Metallic Base D28" W27" H43" Satin Nickel Metallic Arms

Mid Back Satin Nickel Metallic Base D26" W27" H40" Satin Nickel Metallic Arms

High Back Black Nylon Base D28" W27" H43" Black Nylon Arms

Mid Back Black Nylon Base D26" W27" H40" Black Nylon Arms