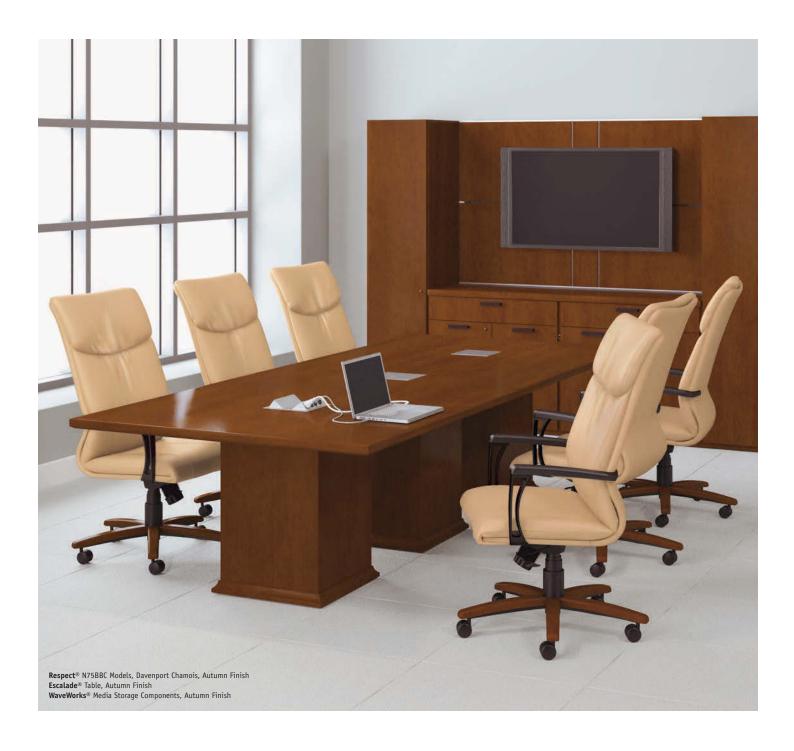

# Respectfully yours.

Earning respect sometimes can take years; however, in some cases, it can be instant. Respect seating from National offers immediate design and comfort credibility with a thin, sleek profile and lumbar comfort for an inviting sit. Available in high and mid back executive models, as well as complementary guest chairs, this contemporary series provides a mix of materials, colors and finishes for your personal touch. Garnering much reverence from the environment, Respect earns SCS Indoor Advantage™ Gold and level® 2 certifications which can contribute to LEED® points. Whether for private offices, conference rooms or lobbies, Respect's versatility, clean lines and simple functionality evoke confidence that will resonate throughout your organization.