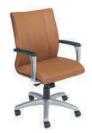

## Respect® Models

High Back Wood Base D28" W27" H43" Black Nylon Arms

Mid Back Wood Base D26" W27" H40" Satin Nickel Metallic Arms

High Back Satin Nickel Metallic Base D28" W27" H43" Satin Nickel Metallic Arms

Mid Back Satin Nickel Metallic Base D26" W27" H40" Satin Nickel Metallic Arms

High Back Black Nylon Base D28" W27" H43" Black Nylon Arms

Mid Back Black Nylon Base D26" W27" H40" Black Nylon Arms