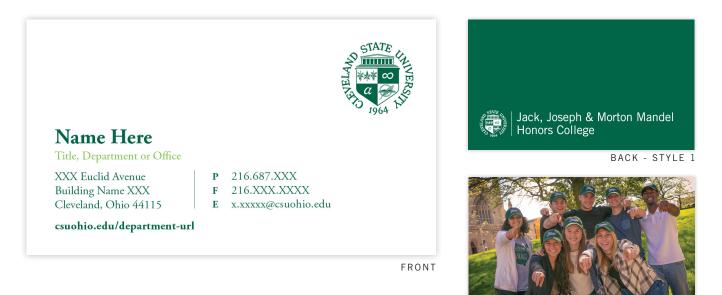

## BUSINESS CARD ORDER FORM TRADITIONAL FRONT

Please fill in your information below.

Email completed form, along with a requisition, to **duplicating@csuohio.edu**.

BACK - STYLE 2 \*Multiple photo options available

## BUSINESS CARD ORDER FORM TRADITIONAL BACK

Please indicate your card back preference below (Style 1, Style 2 or no back). Only one card back choice is allowed per order. Email completed form, along with a requisition, to **duplicating@csuohio.edu**.

## STYLE 1

**STYLE 2** 