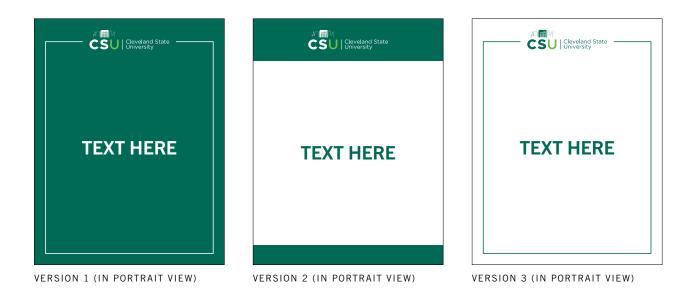

utdoors)

Contact Duplicating for anything not listed here.

### HOW WILL THE SIGN(S) BE DISPLAYED?

Inside table-top insert Propped on a table Easel Other A-frame (sandwich board) Taped to a wall Hang from the ceiling

#### DOUBLE-SIDED?

Contact duplicating for more information.

## **WAYFINDING AND EVENT SIGN ORDER FORM**

### CONTINUED

### COPY:

Provide the exact message for the sign. Include any needed arrows in parenthesis. For example: CAMPUS FAIR THIS WAY (left arrow). If you have multiple signs with different copy, please list out separately (Sign 1, Sign 2, etc)

### SPECIAL INSTRUCTIONS:

Please include any instructions that clarify your request or intended copy, such as needing multiple sizes with varying quantities.

### **DESIGN:**

Choose from one of the below templates.