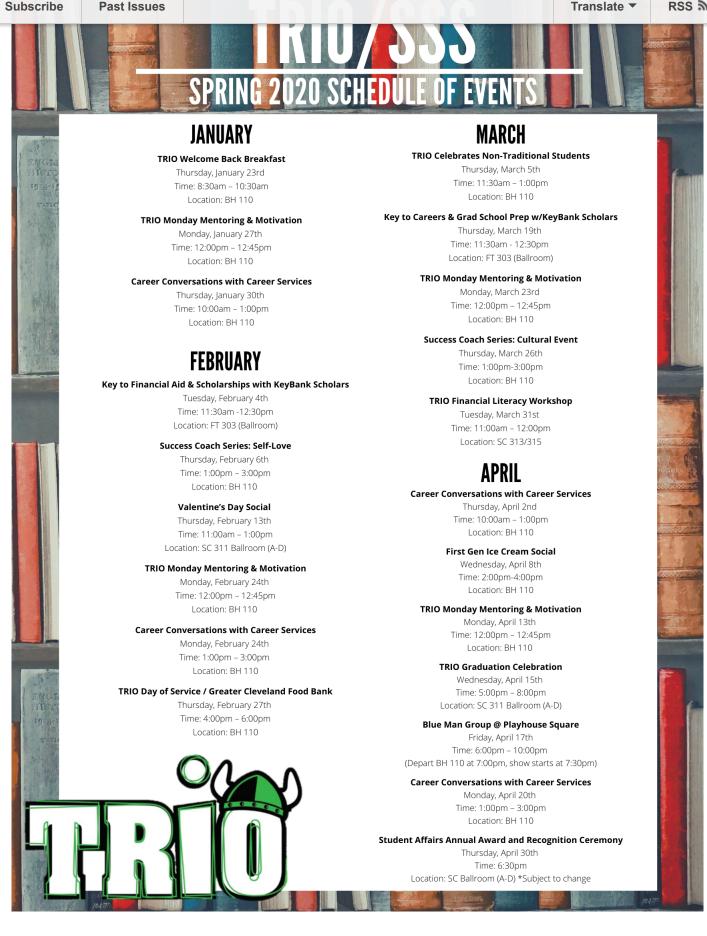

4/265- Microbiology<br>BIO 267/268- Human Anatomy & Physiolog<br>CHM 251/252- College Chemistry 1&2<br>PSY 101- Intro to Psychology                                      | y 1&2       |       |
|           |             | 8749 W 28 B 28 B 28                                                          | 15 hours)<br>8:00 AM – 4:00 PM<br>8:00 AM – 12:00 PM<br>9:00 AM – 12:00 PM                                                                                                                                                   | Subjects:<br>BIO 200 / 202/ 264/ 266 /268<br>CHM 261/262<br>STA 147                                                                                                                         |             |       |

## **Spring 2020 Events: Save the Dates!**

Translate -

RSS M



## **ACADEMIC SUPPORT SERVICES at CSU**

ADVISING

MATH LEARNING CENTER

## **TUTORING & ACADEMIC SUCCESS CENTER**

## THE WRITING CENTER

### THE COUNSELING & ACADEMIC SUCCESS CLINIC

## **SPRING 2020 IMPORTANT DATES**



Subscribe Pas

Past Issues



follow us



Copyright © 2020, Cleveland State University, All rights reserved.

Our mailing address is: TRIO/Student Support Services 2121 Euclid Ave., BH 110J Cleveland, OH 44115

Want to change how you receive these emails? You can <u>update your preferences</u> or <u>unsubscribe from this list</u>.

Past Issues

Translate -

This email was sent to <<Email Address>>

<u>why did I get this?</u> <u>unsubscribe from this list</u> <u>update subscription preferences</u> Cleveland State University · 2121 Euclid Ave · Cleveland, OH 44115-2214