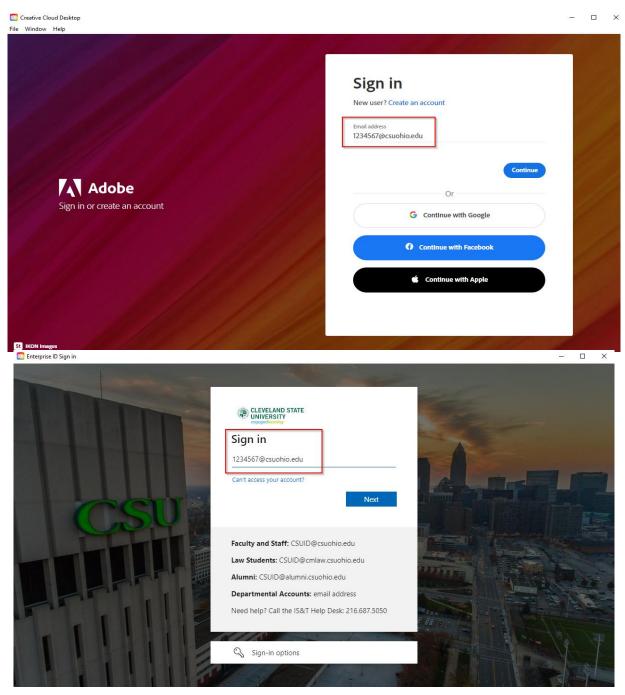

Edition Windows 10 Enterprise LTSC Version 1809 Installed on 3/9/2020

- 5. You can then contact the Help Desk at (216) 687-5050 or chat with a Help Desk representative at <a href="https://gethelp.csuohio.edu">https://gethelp.csuohio.edu</a> to get 30-day admin credentials for the machine. Use the provided credentials when prompted for elevated rights during the installation process.
- 6. Once the installation has completed, sign in with your CSU ID number and CampusNet password. (Shown Below)

| Creative Cloud Desktop       |                                                                                                                                                                                                                                   | - |   | × |
|------------------------------|-----------------------------------------------------------------------------------------------------------------------------------------------------------------------------------------------------------------------------------|---|---|---|
| File Window Help             |                                                                                                                                                                                                                                   |   |   |   |
|                              | Sign in<br>New user? Create an account<br>Email address<br>1234567@csuohio.edu                                                                                                                                                    |   |   |   |
| Sign in or create an account | Continue<br>Or<br>G Continue with Google                                                                                                                                                                                          |   |   |   |
|                              | Continue with Facebook  Continue with Apple                                                                                                                                                                                       |   |   |   |
| St IKON Images               | All In the statistics                                                                                                                                                                                                             |   |   |   |
| 💽 Enterprise ID Sign in      |                                                                                                                                                                                                                                   |   |   | × |
| CSU                          | CLEVELAND STATE<br>UNIVERSITY<br>Sign in<br>1234567@csuohio.edu<br>Carit access your account?                                                                                                                                     |   |   | 1 |
|                              | Faculty and Staff: CSUID@csuohio.edu         Law Students: CSUID@cmlaw.csuohio.edu         Alumni: CSUID@alumni.csuohio.edu         Departmental Accounts: email address         Need help? Call the IS&T Help Desk: 216.687,5050 |   |   |   |
|                              | C Sign-in options                                                                                                                                                                                                                 |   | R |   |