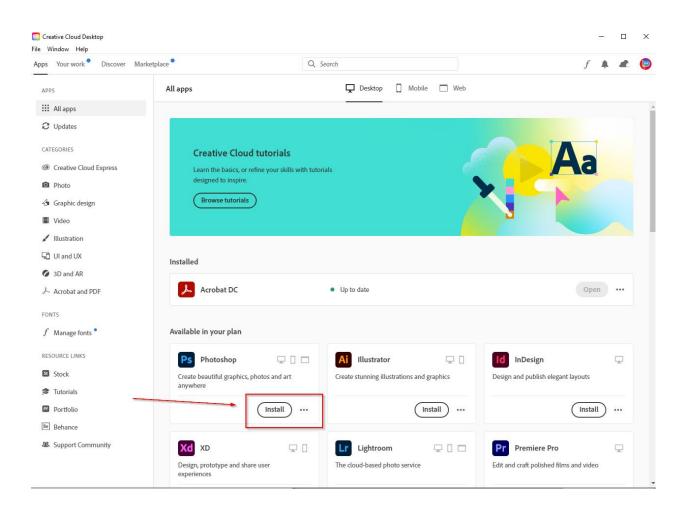

From the main menu, you can install a host of Adobe products available to you. Simply click the Install button beneath the application(s) you want to install.