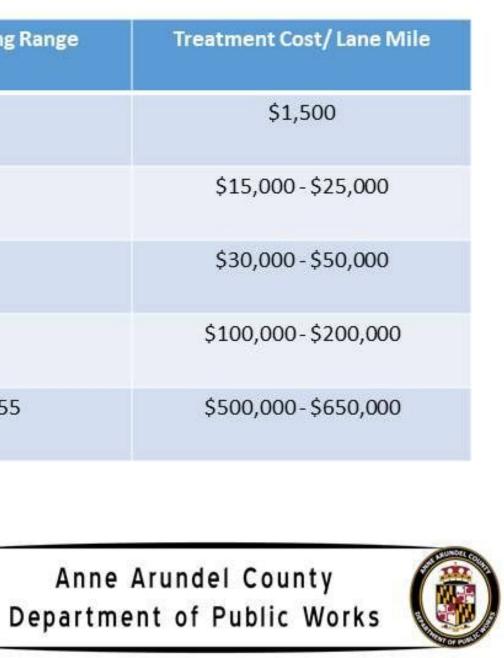

### Pavement Management Program Treatment Costs per Lane Mile

| Treatment Type                               | Applicable Rating Range | Т |
|----------------------------------------------|-------------------------|---|
| Crack Seal                                   | 80-95                   |   |
| Slurry Seal / Micro Surfacing                | 70-85                   |   |
| Cape Seal (ST+SS)                            | 60-75                   |   |
| Hot Mix Asphalt Overlay                      | 50-65                   |   |
| Full Reconstruction                          | Less than 55            |   |
| Cape Seal (ST+SS)<br>Hot Mix Asphalt Overlay | 60-75<br>50-65          |   |