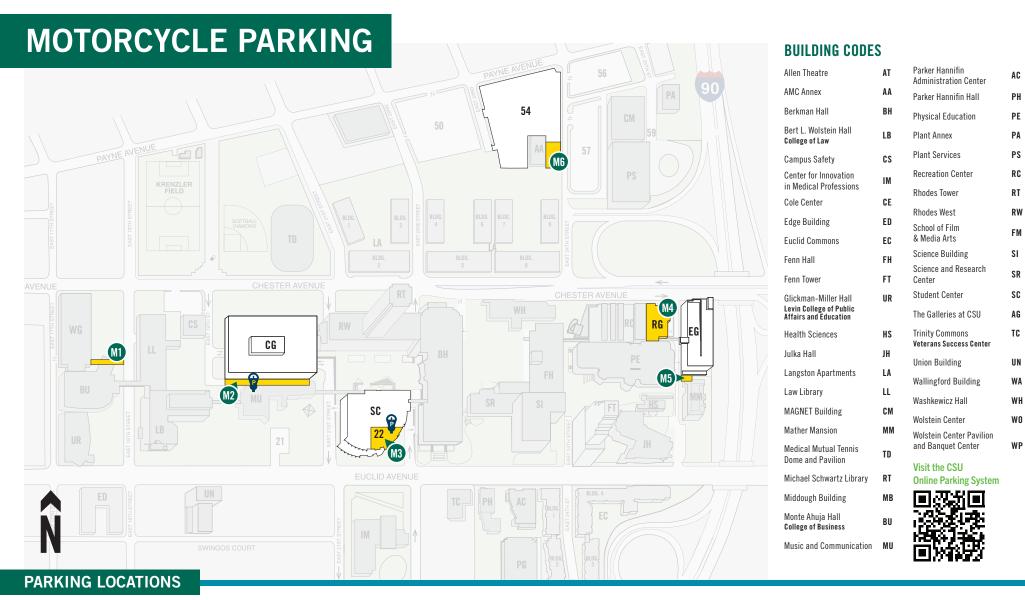

| Lot    | Spaces | Permit      | How to access                                                                                                                                                                                        |
|--------|--------|-------------|------------------------------------------------------------------------------------------------------------------------------------------------------------------------------------------------------|
| Lot MI | 9      | Permit only | $\label{thm:conditions} \mbox{Access from East 18th Street between Chester Avenue and Euclid Avenue, located in the small alley on the west side of the road.}$                                      |
| Lot M2 | 12     | Available   | Access from East 19th Street off of Chester Avenue, take the road past the Central Garage entrance around the curve. The motorcycle spaces are in the alley on the south side of the Central Garage. |
| Lot M3 | 9      | Available   | Located inside Lot 22 (Student Center Lot) at the south end of the lot. Lot 22 is located off of East 22nd Street between Euclid Avenue and Chester Avenue.                                          |

| Lot    | Spaces | Permit      | How to access                                                            |
|--------|--------|-------------|--------------------------------------------------------------------------|
| Lot M4 | 4      | Permit only | Located inside of Rec Center Garage off of Chester Avenue.               |
| Lot M5 | 2      | Permit only | Located near the entrance to East Garage.                                |
| Lot M6 | 12     | Permit only | In Lot 54, enter from East 24th between Chester Avenue and Payne Avenue. |