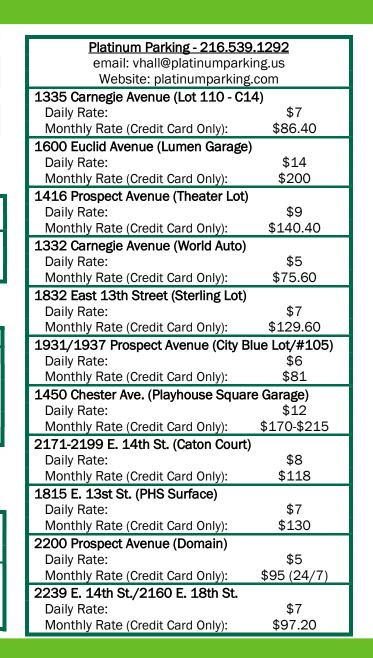

| N/A |
|                                                                              |     |

| <u> Comfort Inn - 216.861.0001</u> |           |  |
|------------------------------------|-----------|--|
| 1807 Prospect Avenue               |           |  |
| Daily Rate until 5pm:              | \$5       |  |
| Special Event/Overnight:           | \$10/\$20 |  |
| Overnight:                         | \$20      |  |
| Monthly Rate (6am-9pm):            | \$100     |  |
| Monthly Rate (24/7):               | \$300     |  |

| <u> ALLPRO Parking - 216.621.6600</u> |
|---------------------------------------|
| email: info@allproparking.com         |
| Website: allproparking.com            |
| 2005 Prospect Avenue (Lot 7005)       |

Daily Rate (6am - 6pm):

\$6