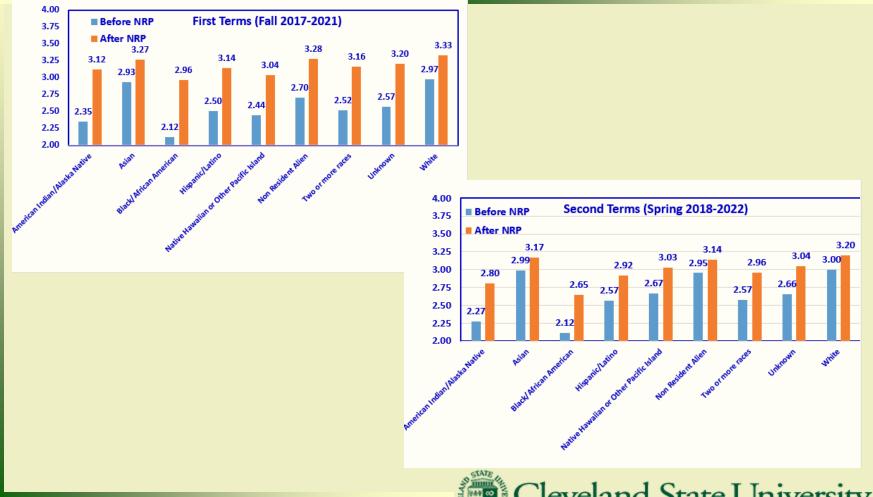

## AGGREGATED EFFECT ON DIFFERENT DEMOGRAPHICS 1<sup>ST</sup> AND 2<sup>ND</sup> TERMS

SPRING 2023 – FACULTY SENATE COMMITTEE FOR UNDERGRADUATE STUDENT SUCCESS Cleveland State University No-RECORD POLICY engagedlearning EFFECTIVE FALL 2023