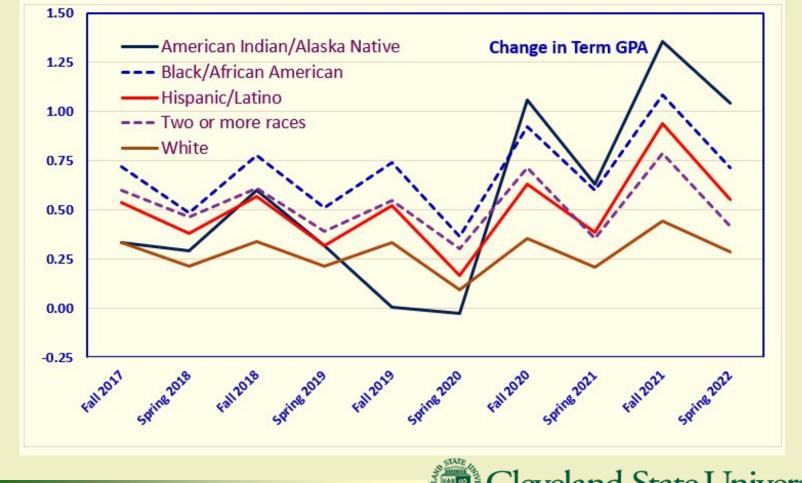

## TRENDS FOR DIFFERENT DEMOGRAPHICS 1<sup>ST</sup> AND 2<sup>ND</sup> TERMS

SPRING 2023 – FACULTY SENATE COMMITTEE FOR UNDERGRADUATE STUDENT SUCCESS Cleveland State University No-RECORD POLICY engagedlearning EFFECTIVE FALL 2023