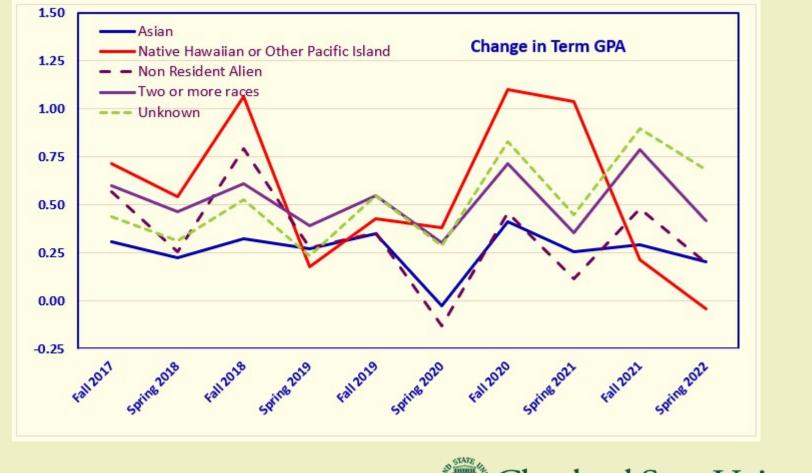

## TRENDS FOR DIFFERENT DEMOGRAPHICS 1<sup>ST</sup> AND 2<sup>ND</sup> TERMS

SPRING 2023 – FACULTY SENATE COMMITTEE FOR UNDERGRADUATE STUDENT SUCCESS