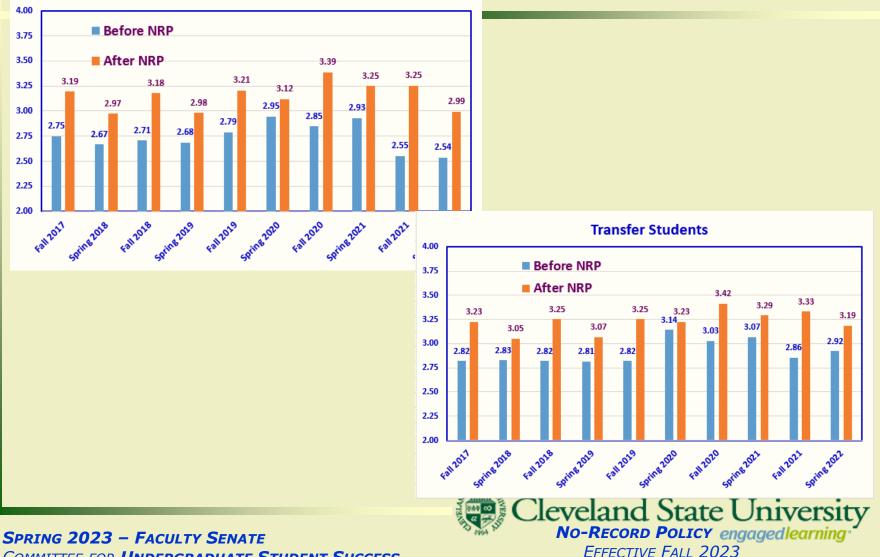

## **OVERALL EFFECT – 1<sup>ST</sup> AND 2<sup>ND</sup> TERMS**

**First-Year Students** 

COMMITTEE FOR UNDERGRADUATE STUDENT SUCCESS