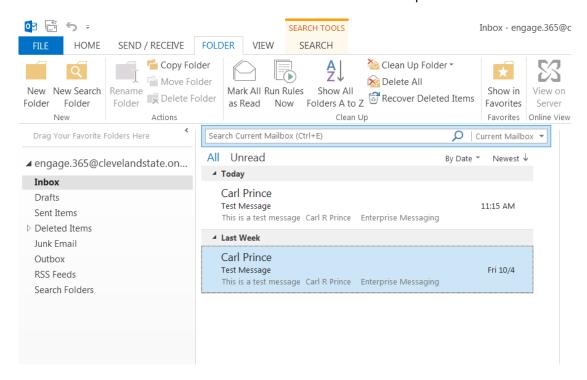

The item will be restored into the folder that was selected in the first step.

REVISED DATE: 8/27/2014 PAGE 2 OF 2