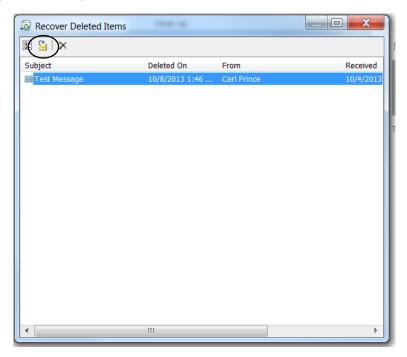

Select the folder into which you would like the items restored into; select the "Folder" tab the select "Recover Delete Items"

REVISED DATE: 8/27/2014 PAGE 1 OF 2

A pop-up titled "Recover Deleted Items" will appear. Select the item to be recovered, and then select the recover icon (yellow envelop with blue arrow)