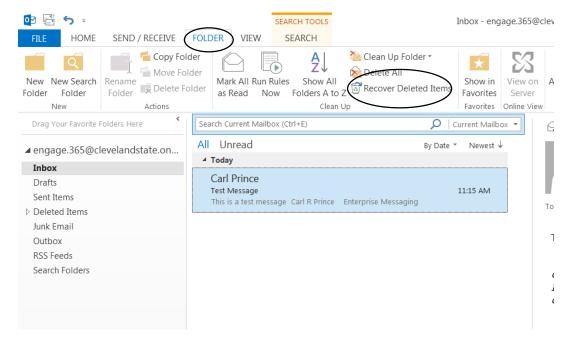

Select the folder into which you would like the items restored into; select the "Folder" tab the select "Recover Delete Items"

REVISED DATE: 8/27/2014 PAGE 1 OF 2

A pop-up titled "Recover Deleted Items" will appear. Select the item to be recovered, and then select the recover icon (yellow envelop with blue arrow)