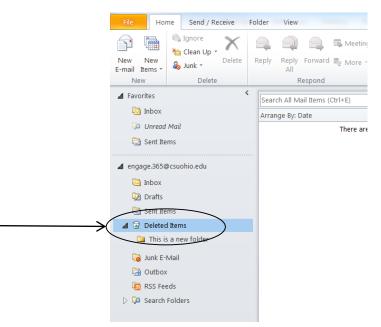

## Delete a folder

File Home Send / Receive Folder View 👷 -ginore 🔪 🗙 1 ( Meeting New Reply Reply Forward 🎘 More All New Delete 🍇 Junk 🝷 E-mail Items \* Delete Respond New < Favorites Search All Mail Items (Ctrl+E) 🗟 Inbox Arrange By: Date 🔎 Unread Mail There are no item 📴 Sent Items 🖌 engage.365@csuohio.edu 🔄 Inbox 🔯 Drafts 📴 Sent Items ▷ 🗿 Deleted Items 🧓 Junk E-Mail 🗟 Outbox 🐻 RSS Feeds 👂 嫴 Search Folders 🗀 This is a new folder Open in New Window Mew Folder... Rename Folder Copy Folder Move Folder Delete Folder ≻ Mark All as Read Clean Up Folder 🗟 Delete All Show in <u>F</u>avorites Properties...

Right click on the folder to be delete; select "Delete Folder"

A pop-up will display warning that when a folder is deleted, so are all of the contents. Select "Yes" to delete; "No" to stop the process.