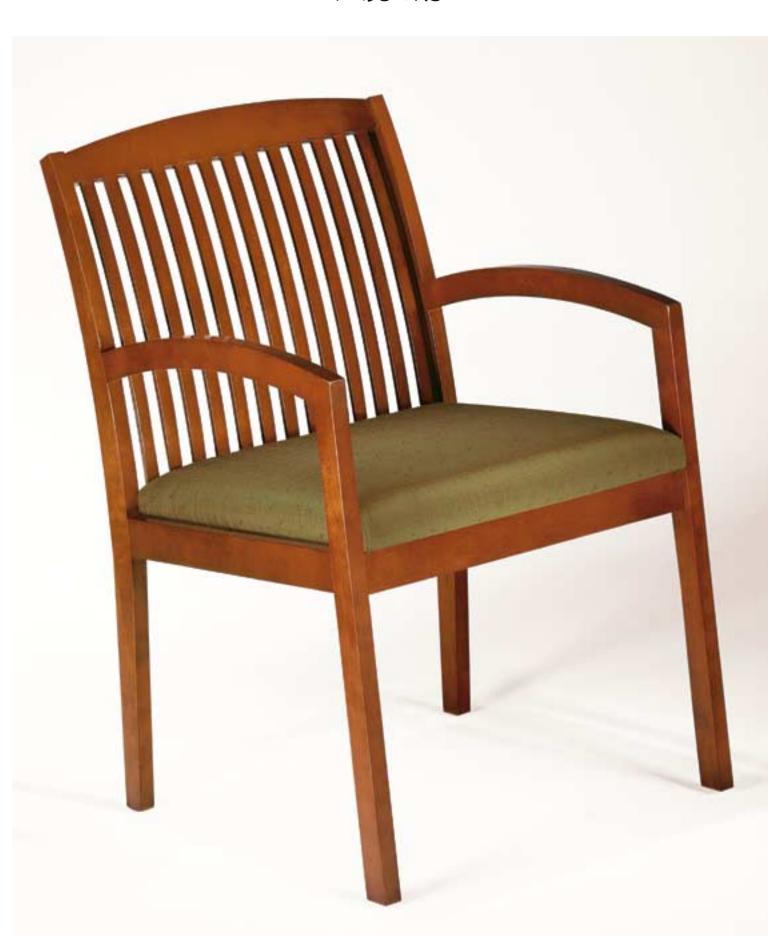

## Timberlane™

Practical, yes. Ordinary, no. Timberlane is flexible, complementing the conference room with the same poise as it does the dining room and private office. The suave appearance attests to craftsmanship you might expect would cost much more. Timberlane may look like poetry, but the price is anything but lofty.

Think of it as poetry framed in wood. Here is seating that speaks simply of comfort and style. Timberlane presents elegance without pretense, as welcome as words from a trusted friend. Choose armed or armless models, with backs of gently contoured wood or finished in fabrics as gracious as the people they serve.