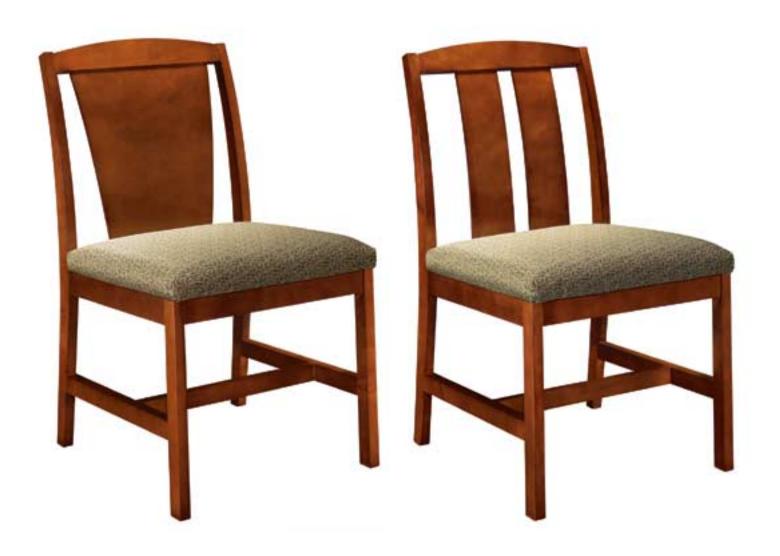

Think of it as poetry framed in wood. Here is seating that speaks simply of comfort and style. Timberlane presents elegance without pretense, as welcome as words from a trusted friend. Choose armed or armless models, with backs of gently contoured wood or finished in fabrics as gracious as the people they serve.