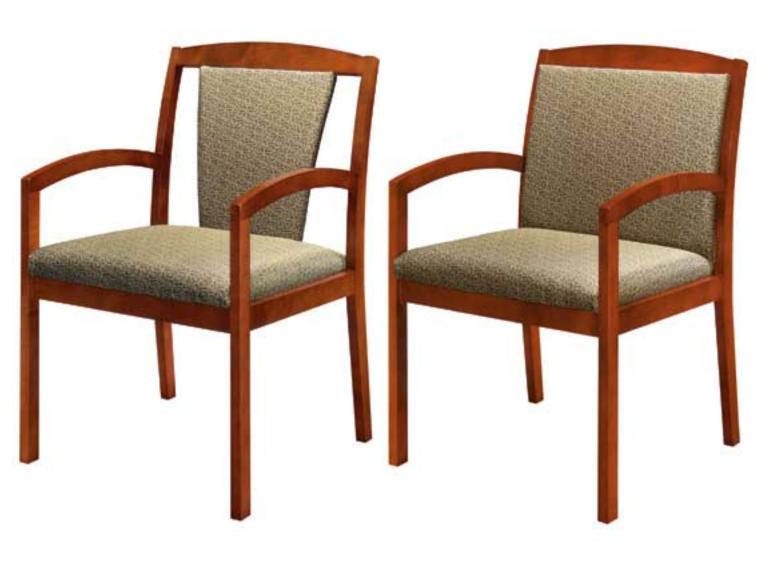

## Timberlane™

Practical, yes. Ordinary, no. Timberlane is flexible, complementing the conference room with the same poise as it does the dining room and private office. The suave appearance attests to craftsmanship you might expect would cost much more. Timberlane may look like poetry, but the price is anything but lofty.

Think of it as poetry framed in wood. Here is seating that speaks simply of comfort and style. Timberlane presents elegance without pretense, as welcome as words from a trusted friend. Choose armed or armless models, with backs of gently contoured wood or finished in fabrics as gracious as the people they serve.