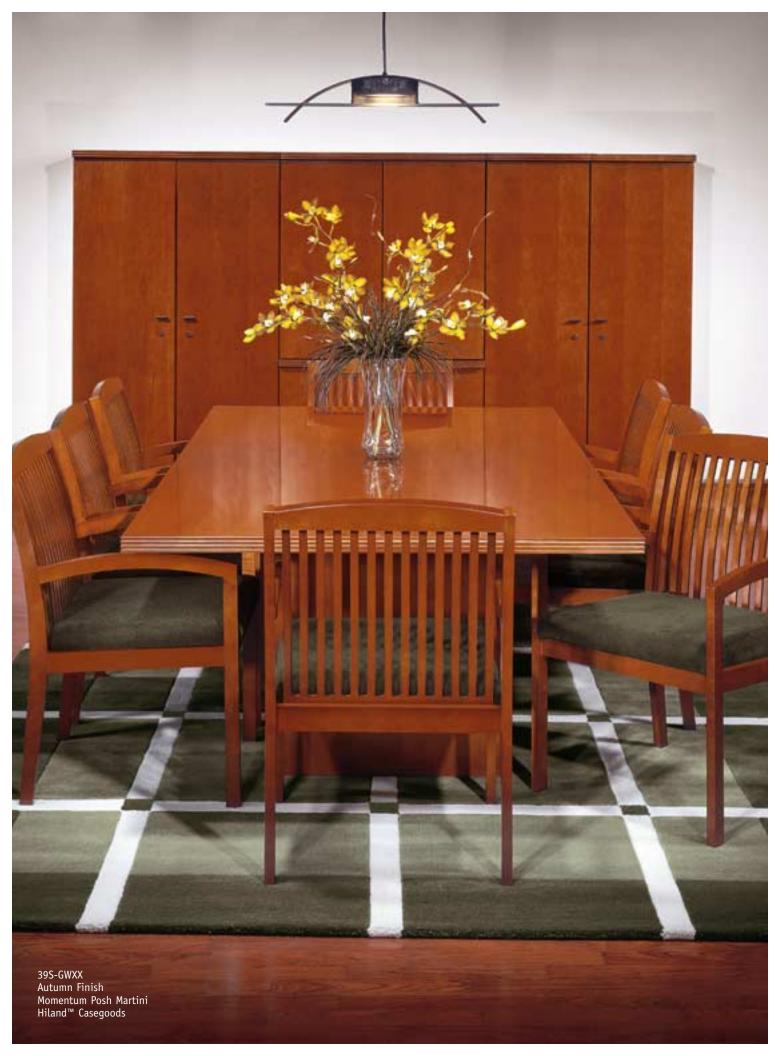

## Timberlane™

Practical, yes. Ordinary, no. Timberlane is flexible, complementing the conference room with the same poise as it does the dining room and private office. The suave appearance attests to craftsmanship you might expect would cost much more. Timberlane may look like poetry, but the price is anything but lofty.

www.nationalonline.com

Autumn Finish