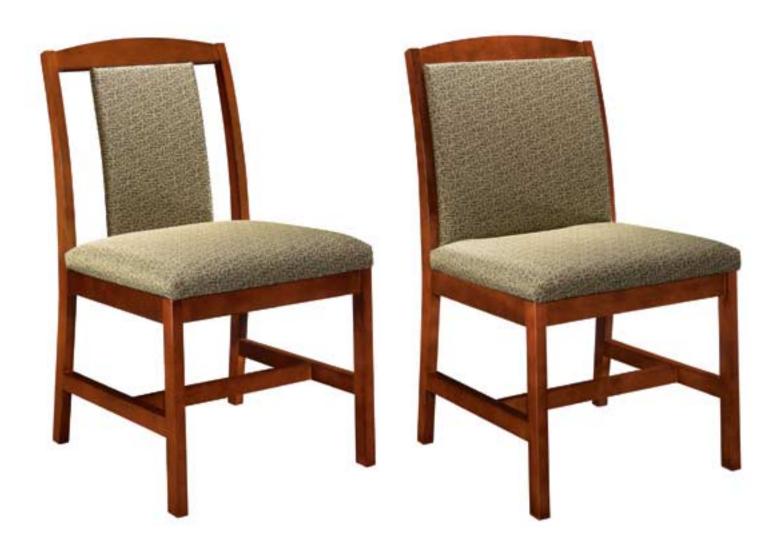

Think of it as poetry framed in wood. Here is seating that speaks simply of comfort and style. Timberlane presents elegance without pretense, as welcome as words from a trusted friend. Choose armed or armless models, with backs of gently contoured wood or finished in fabrics as gracious as the people they serve.