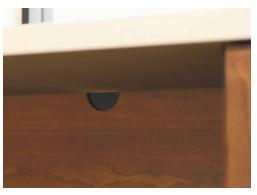

# Modesty Panel Grommet

- Half moon grommets in modesty panels come standard when worksurface grommets are specified
- Allows for easy access to wall and floor mounted electrical/data outlets