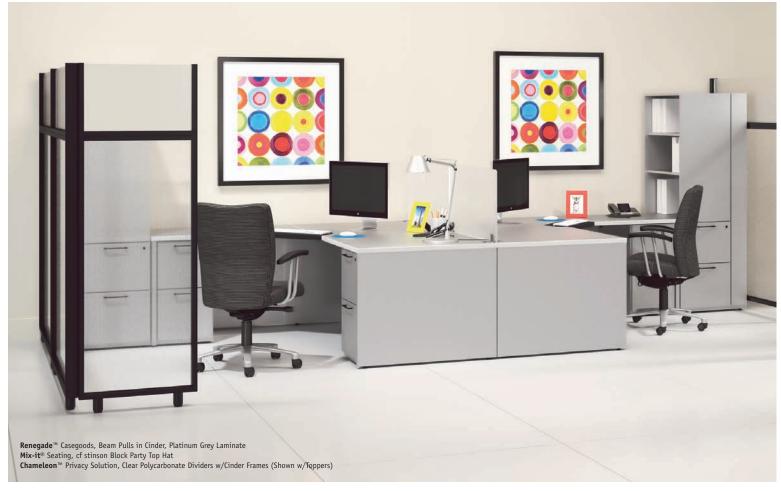

# Confidence that goes anywhere.

Renegade's attractiveness stems from meeting functional needs with the appeal of flexible design elements at an exceptional value. This resourceful, all laminate casegood series blends open and closed storage options and filing solutions with worksurface configurability catering to the diverse work styles throughout your organization. Coupling its durability, sustainability and go anywhere state of mind, Renegade is ideal for high activity areas often found in education, healthcare and other bustling environments.

# Collaboration with a personal touch.

Layered surfaces, cushioned seating and endless teaming configurations free the channels of idea and communication sharing. Even with its affinity towards collaboration, Renegade's design incorporates the importance of individual space too. Featuring privacy screens and personal storage options, Renegade heightens productivity when both teamwork and focused concentration are required. Combine these with custom-like style for a space tailored specifically for your team.

# Privacy Screen

- Provides seated height privacy
- Screen is frosted acrylic
- Screen supports are available in Platinum Metallic or Cinder

With the style and sustainable attributes designed to enhance so much more.