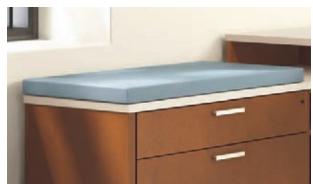

## Cushion for Shell Surface

- To be used with lower height shells to provide additional bench-like seating
- Features an anti-skid backer
- Available in all National upholsteries