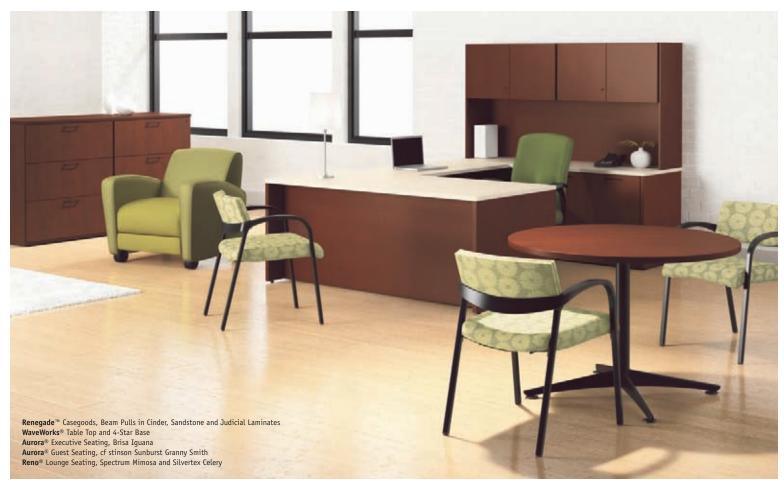

# Confidence that goes anywhere.

Renegade's attractiveness stems from meeting functional needs with the appeal of flexible design elements at an exceptional value. This resourceful, all laminate casegood series blends open and closed storage options and filing solutions with worksurface configurability catering to the diverse work styles throughout your organization. Coupling its durability, sustainability and go anywhere state of mind, Renegade is ideal for high activity areas often found in education, healthcare and other bustling environments.

# Collaboration with a personal touch.

Layered surfaces, cushioned seating and endless teaming configurations free the channels of idea and communication sharing. Even with its affinity towards collaboration, Renegade's design incorporates the importance of individual space too. Featuring privacy screens and personal storage options, Renegade heightens productivity when both teamwork and focused concentration are required. Combine these with custom-like style for a space tailored specifically for your team.