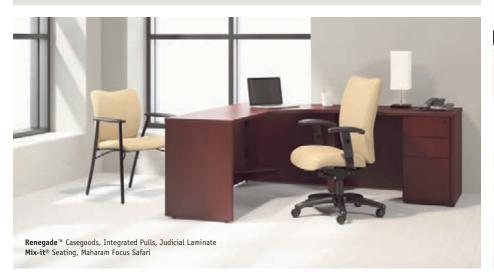

# Confidence that goes anywhere.

Renegade's attractiveness stems from meeting functional needs with the appeal of flexible design elements at an exceptional value. This resourceful, all laminate casegood series blends open and closed storage options and filing solutions with worksurface configurability catering to the diverse work styles throughout your organization. Coupling its durability, sustainability and go anywhere state of mind, Renegade is ideal for high activity areas often found in education, healthcare and other bustling environments.