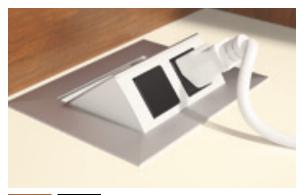

#### One Touch Pivoting Power Grommet

- Features one power outlet and one data port opening
- One touch door remains open while in use
- Available in silver or black
- UL listed