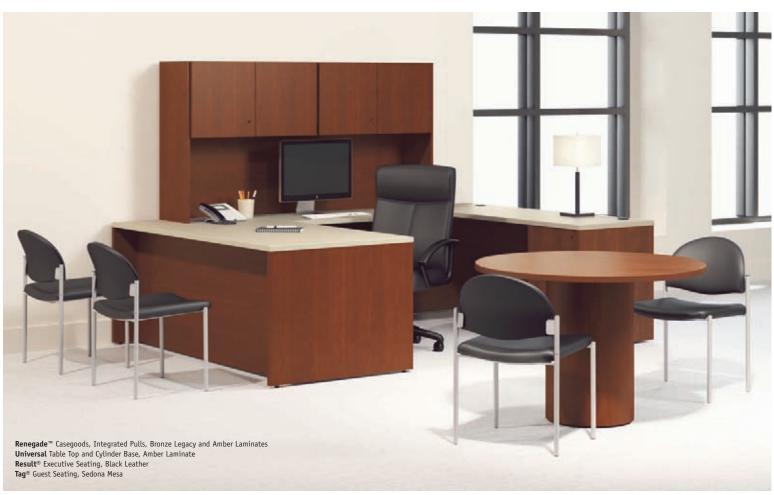

If rebellion is about the confidence to go anywhere, then meet the latest rebel in collaborative, yet personalized space, Renegade.

2

Today's workplace is ever evolving. Yesterday's private office now houses multiple people performing wildly different job functions. The odd-shaped mail room is now a manager's new, "custom" office. From the standard office to open plan and mobile workforces to teaming as well as those areas requiring your creative hat, Renegade thrives in space innovation. This go anywhere and look great laminate casegood series gives durability a new sense of style with mix and match laminate options, layered surfaces and tiered storage. Fully assembled and shell based components create versatility for the way your organization works today and tomorrow with incredible affordability. Not to mention, sustainable attributes such as being certified SCS Indoor Advantage™ and level™ 2 and available with FSC-Certified wood; all which can contribute to LEED® points.