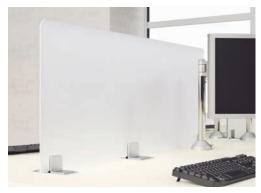

# Privacy Screen

- Provides seated height privacy
- Screen is frosted acrylic
- Screen supports are available in Platinum Metallic or Cinder

With the style and sustainable attributes designed to enhance so much more.