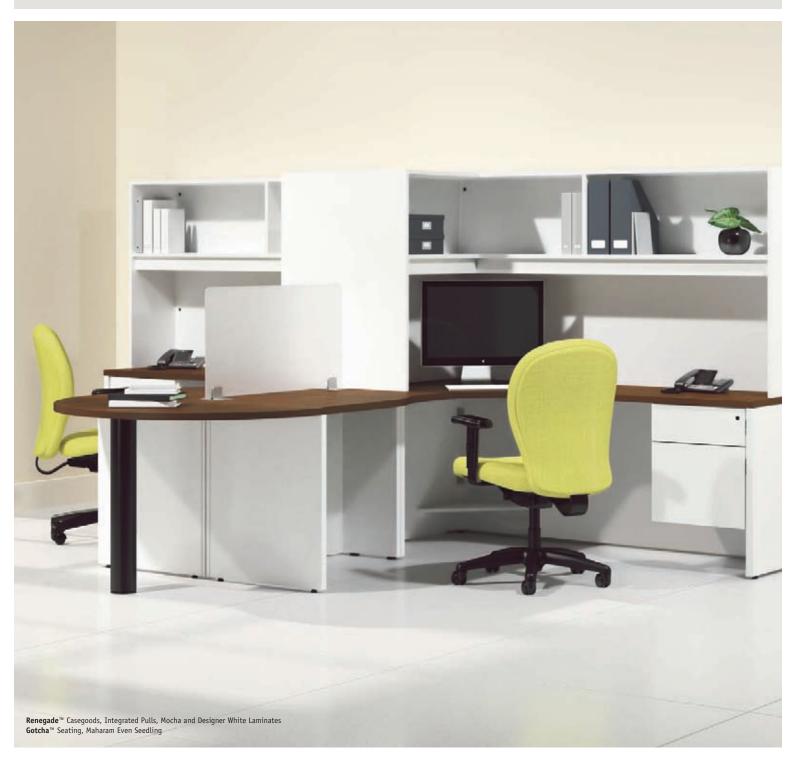

# Collaboration with a personal touch.

Layered surfaces, cushioned seating and endless teaming configurations free the channels of idea and communication sharing. Even with its affinity towards collaboration, Renegade's design incorporates the importance of individual space too. Featuring privacy screens and personal storage options, Renegade heightens productivity when both teamwork and focused concentration are required. Combine these with custom-like style for a space tailored specifically for your team.