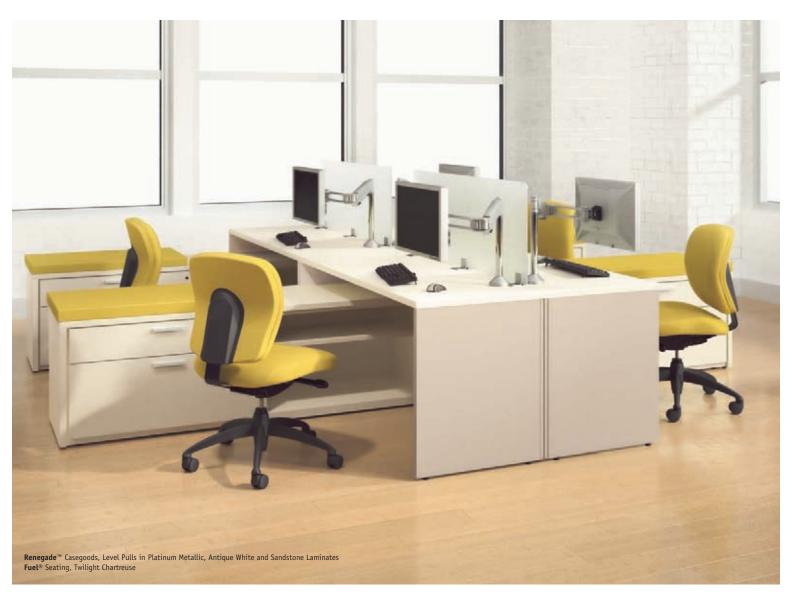

# Collaboration with a personal touch.

Layered surfaces, cushioned seating and endless teaming configurations free the channels of idea and communication sharing. Even with its affinity towards collaboration, Renegade's design incorporates the importance of individual space too. Featuring privacy screens and personal storage options, Renegade heightens productivity when both teamwork and focused concentration are required. Combine these with custom-like style for a space tailored specifically for your team.

Storage, options and power conveniences designed to enhance the way you work...