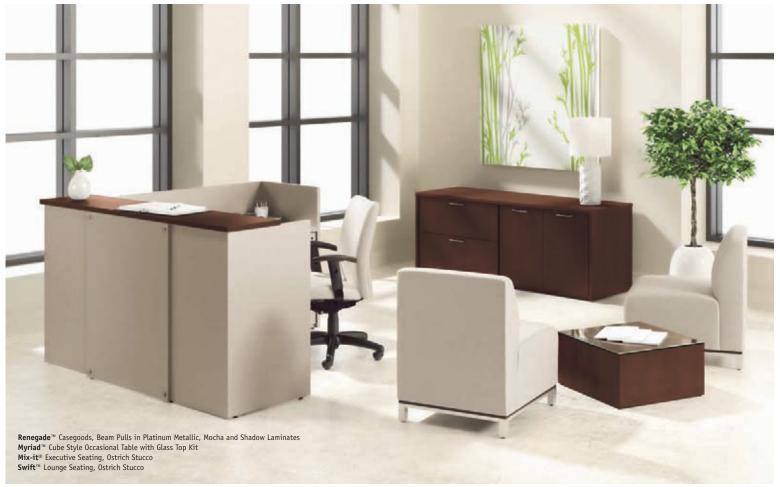

# Confidence that goes anywhere.

Renegade's attractiveness stems from meeting functional needs with the appeal of flexible design elements at an exceptional value. This resourceful, all laminate casegood series blends open and closed storage options and filing solutions with worksurface configurability catering to the diverse work styles throughout your organization. Coupling its durability, sustainability and go anywhere state of mind, Renegade is ideal for high activity areas often found in education, healthcare and other bustling environments.