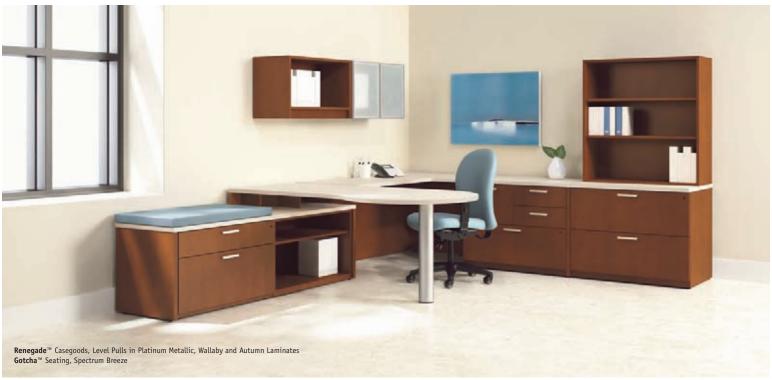

# Collaboration with a personal touch.

Layered surfaces, cushioned seating and endless teaming configurations free the channels of idea and communication sharing. Even with its affinity towards collaboration, Renegade's design incorporates the importance of individual space too. Featuring privacy screens and personal storage options, Renegade heightens productivity when both teamwork and focused concentration are required. Combine these with custom-like style for a space tailored specifically for your team.