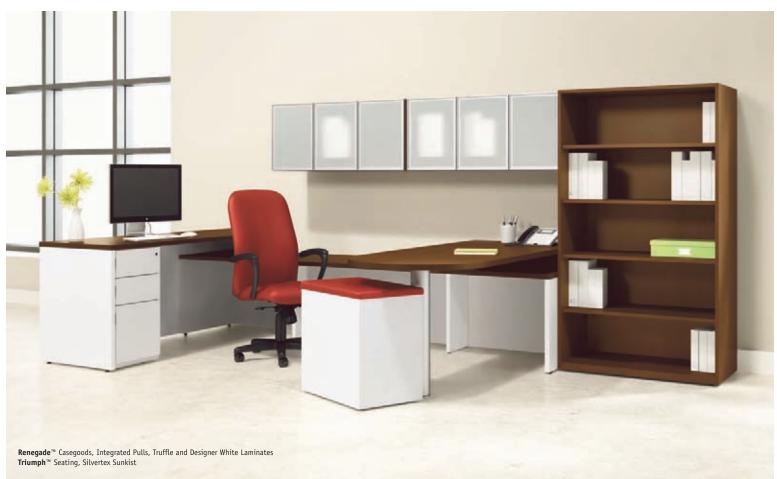

# Confidence that goes anywhere.

Renegade's attractiveness stems from meeting functional needs with the appeal of flexible design elements at an exceptional value. This resourceful, all laminate casegood series blends open and closed storage options and filing solutions with worksurface configurability catering to the diverse work styles throughout your organization. Coupling its durability, sustainability and go anywhere state of mind, Renegade is ideal for high activity areas often found in education, healthcare and other bustling environments.