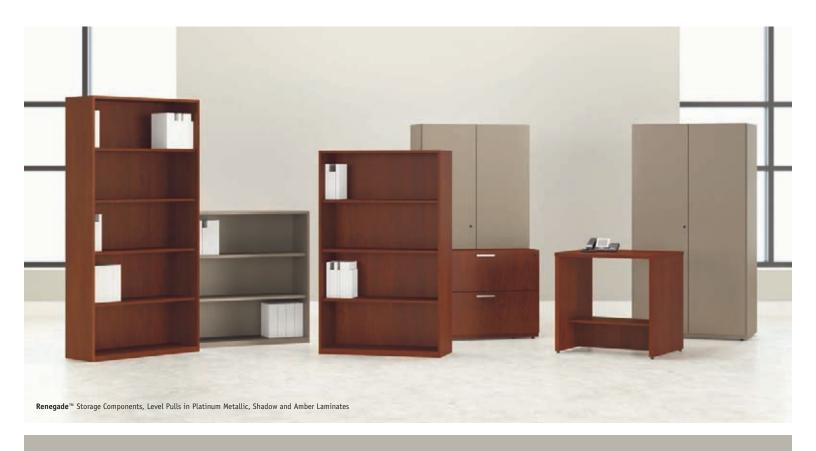

l space too. Featuring privacy screens and personal storage options, Renegade heightens productivity when both teamwork and focused concentration are required. Combine these with custom-like style for a space tailored specifically for your team.

















Storage, options and power conveniences designed to enhance the way you work...









## Cushion for Shell Surface

- To be used with lower height shells to provide additional bench-like seating
- Features an anti-skid backer
- Available in all National upholsteries



## Vertical Pigeon Hole Storage

- For use under highback organizer; sits on worksurface
- Features three fixed shelves

# Privacy Screen

- Provides seated height privacy
- Screen is frosted acrylic
- Screen supports are available in Platinum Metallic or Cinder



With the style and sustainable attributes designed to enhance so much more.





Black

#### One Touch Pivoting Power Grommet

- Features one power outlet and one data port opening
- One touch door remains open while in use
- Available in silver or black
- UL listed



# Worksurface/End Panel Grommet

- Round grommet provides convenient cord management; available on worksurfaces and end panels
- Black plastic



# Modesty Panel Grommet

- Half moon grommets in modesty panels come standard when worksurface grommets are specified
- Allows for easy access to wall and floor mounted electrical/data outlets

# **Renegade**™ Product Offering

#### **Desks**



#### Shells



#### **Bridges, Returns and Corner Units**



# Credenzas



#### Highback Organizers and Wall Mount Cabinets



#### Sto