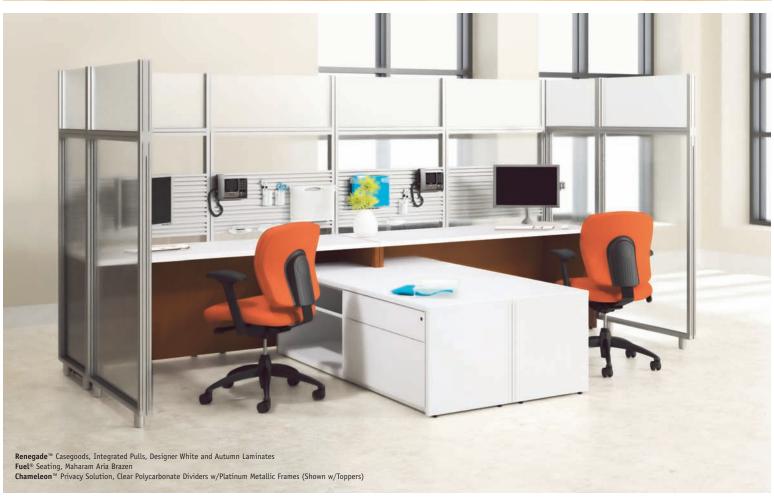

# Privacy Screen

- Provides seated height privacy
- Screen is frosted acrylic
- Screen supports are available in Platinum Metallic or Cinder

With the style and sustainable attributes designed to enhance so much more.