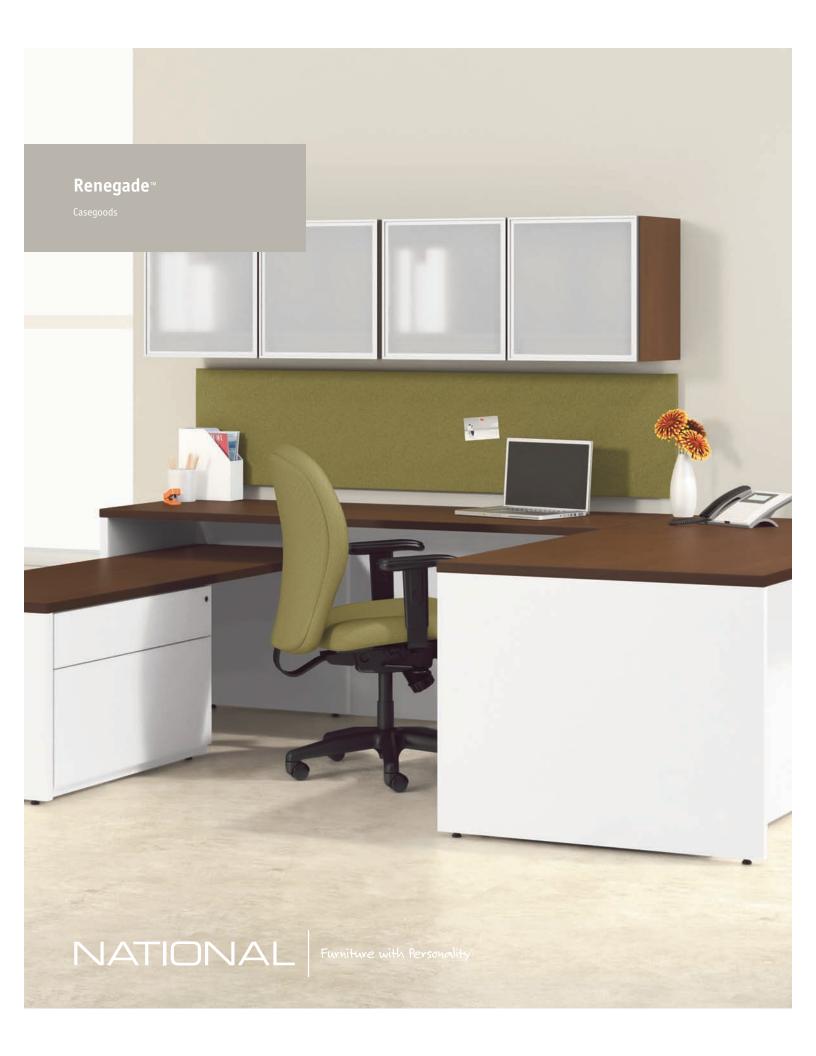

#### On the Cover

Renegade™ Casegoods, Integrated Pulls, Truffle and Designer White Laminates Gotcha™ Seating, Spectrum Mimosa Tack Board, Dune Cactus

If rebellion is about the confidence to go anywhere, then meet the latest rebel in collaborative, yet personalized space, Renegade.

2

Today's workplace is ever evolving. Yesterday's private office now houses multiple people performing wildly different job functions. The odd-shaped mail room is now a manager's new, "custom" office. From the standard office to open plan and mobile workforces to teaming as well as those areas requiring your creative hat, Renegade thrives in space innovation. This go anywhere and look great laminate casegood series gives durability a new sense of style with mix and match laminate options, layered surfaces and tiered storage. Fully assembled and shell based components create versatility for the way your organization works today and tomorrow with incredible affordability. Not to mention, sustainable attributes such as being certified SCS Indoor Advantage™ and level™ 2 and available with FSC-Certified wood; all which can contribute to LEED® points.

# Confidence that goes anywhere.

Renegade's attractiveness stems from meeting functional needs with the appeal of flexible design elements at an exceptional value. This resourceful, all laminate casegood series blends open and closed storage options and filing solutions with worksurface configurability catering to the diverse work styles throughout your organization. Coupling its durability, sustainability and go anywhere state of mind, Renegade is ideal for high activity areas often found in education, healthcare and other bustling environments.