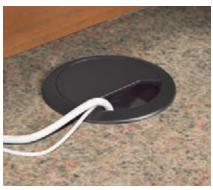

# Worksurface/End Panel Grommet

- Round grommet provides convenient cord management; available on worksurfaces and end panels
- Black plastic