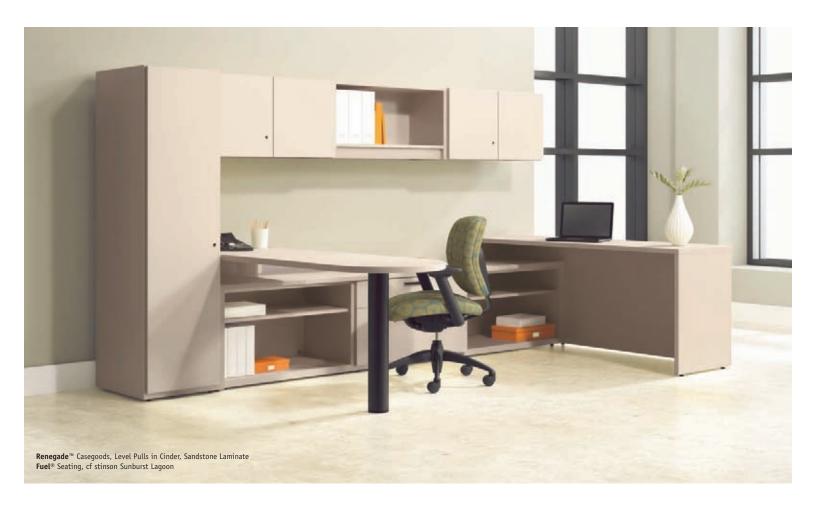

ffice now houses multiple people performing wildly different job functions. The odd-shaped mail room is now a manager's new, "custom" office. From the standard office to open plan and mobile workforces to teaming as well as those areas requiring your creative hat, Renegade thrives in space innovation. This go anywhere and look great laminate casegood series gives durability a new sense of style with mix and match laminate options, layered surfaces and tiered storage. Fully assembled and shell based components create versatility for the way your organization works today and tomorrow with incredible affordability. Not to mention, sustainable attributes such as being certified SCS Indoor Advantage™ and level™ 2 and available with FSC-Certified wood; all which can contribute to LEED® points.



Shell Based. Specify to fit your personal workspace needs.



# Confidence that goes anywhere.

Renegade's attractiveness stems from meeting functional needs with the appeal of flexible design elements at an exceptional value. This resourceful, all laminate casegood series blends open and closed storage options and filing solutions with worksurface configurability catering to the diverse work styles throughout your organization. Coupling its durability, sustainability and go anywhere state of mind, Renegade is ideal for high activity areas often found in education, healthcare and other bustling environments.





Renegade™ Casegoods, Beam Pulls in Cinder, Honey and Wallaby Laminates Gotcha™ Seating, Momentum Core Tide















# Collaboration with a personal touch.

Layered surface