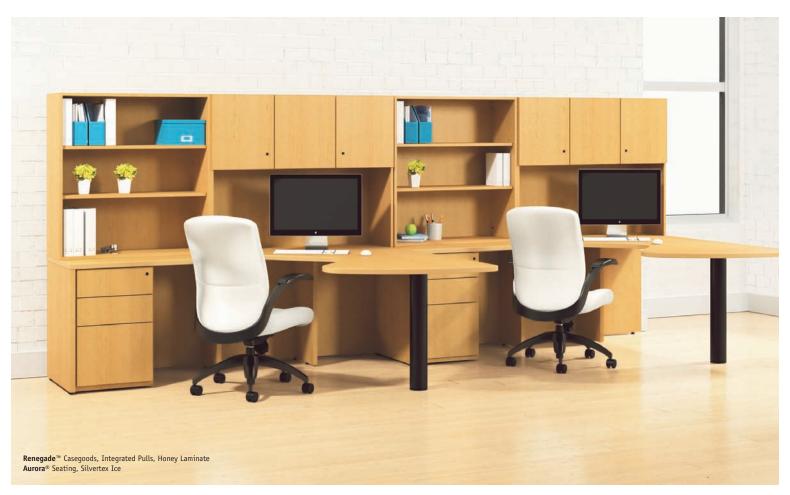

# Confidence that goes anywhere.

Renegade's attractiveness stems from meeting functional needs with the appeal of flexible design elements at an exceptional value. This resourceful, all laminate casegood series blends open and closed storage options and filing solutions with worksurface configurability catering to the diverse work styles throughout your organization. Coupling its durability, sustainability and go anywhere state of mind, Renegade is ideal for high activity areas often found in education, healthcare and other bustling environments.