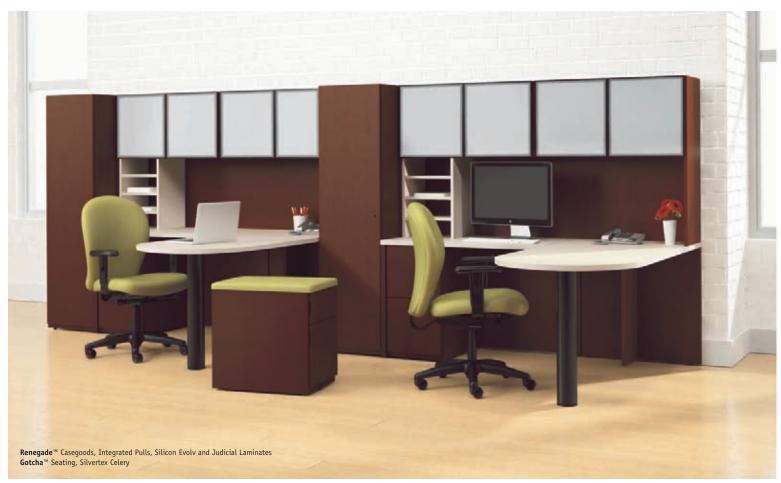

# Collaboration with a personal touch.

Layered surfaces, cushioned seating and endless teaming configurations free the channels of idea and communication sharing. Even with its affinity towards collaboration, Renegade's design incorporates the importance of individual space too. Featuring privacy screens and personal storage options, Renegade heightens productivity when both teamwork and focused concentration are required. Combine these with custom-like style for a space tailored specifically for your team.