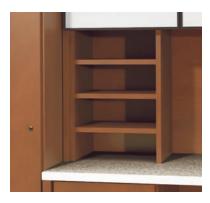

## Vertical Pigeon Hole Storage

- For use under highback organizer; sits on worksurface
- Features three fixed shelves