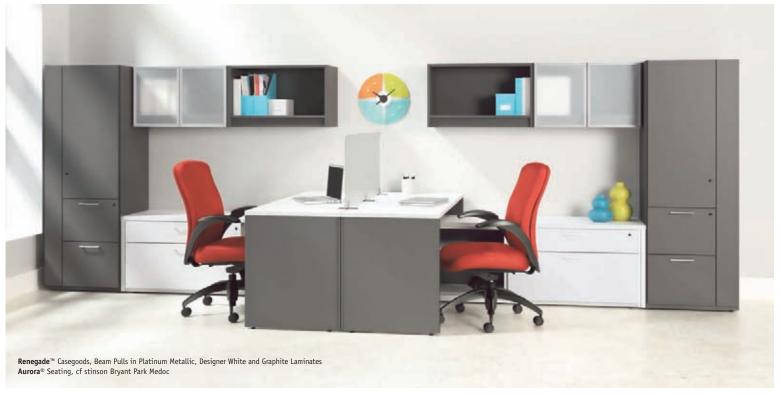

# Confidence that goes anywhere.

Renegade's attractiveness stems from meeting functional needs with the appeal of flexible design elements at an exceptional value. This resourceful, all laminate casegood series blends open and closed storage options and filing solutions with worksurface configurability catering to the diverse work styles throughout your organization. Coupling its durability, sustainability and go anywhere state of mind, Renegade is ideal for high activity areas often found in education, healthcare and other bustling environments.