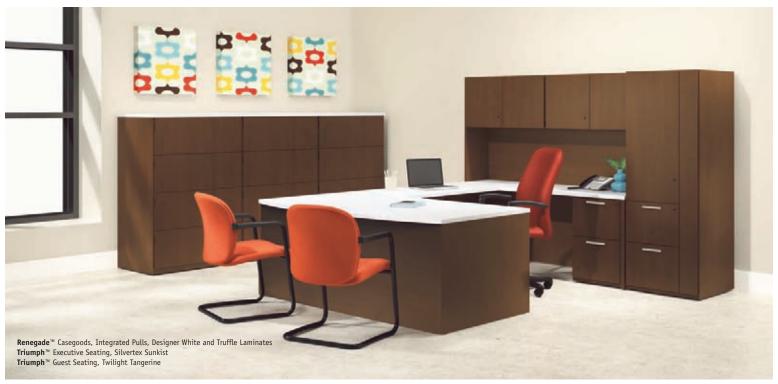

# Collaboration with a personal touch.

Layered surfaces, cushioned seating and endless teaming configurations free the channels of idea and communication sharing. Even with its affinity towards collaboration, Renegade's design incorporates the importance of individual space too. Featuring privacy screens and personal storage options, Renegade heightens productivity when both teamwork and focused concentration are required. Combine these with custom-like style for a space tailored specifically for your team.