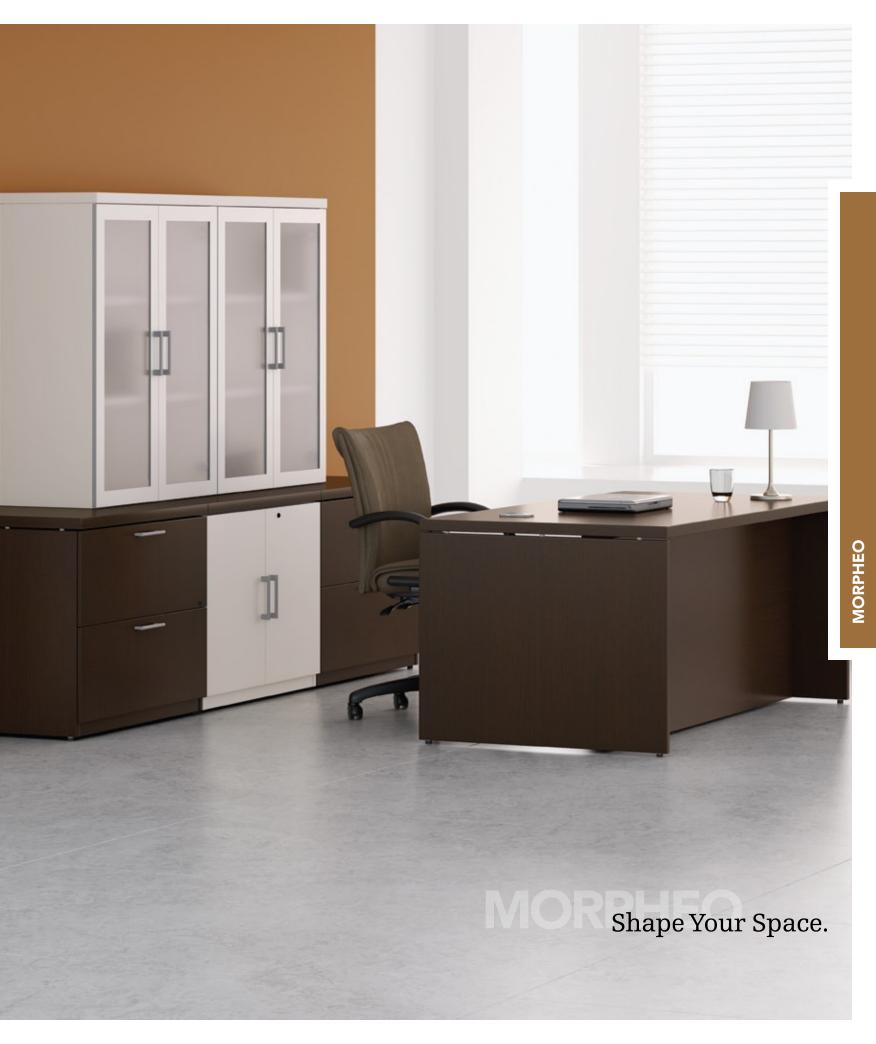

M-PLANO2 GIN/WGR

SHAPING YOUR SPACE MEANS SHAPING THE WAY YOU WORK, INTERACT AND FEEL. It's easy to get wrapped up in Morpheo with its attractive styling, wraparound functionality and signature floating top look. But there's substance along with its modern and practical style. You'll love the space you're in.