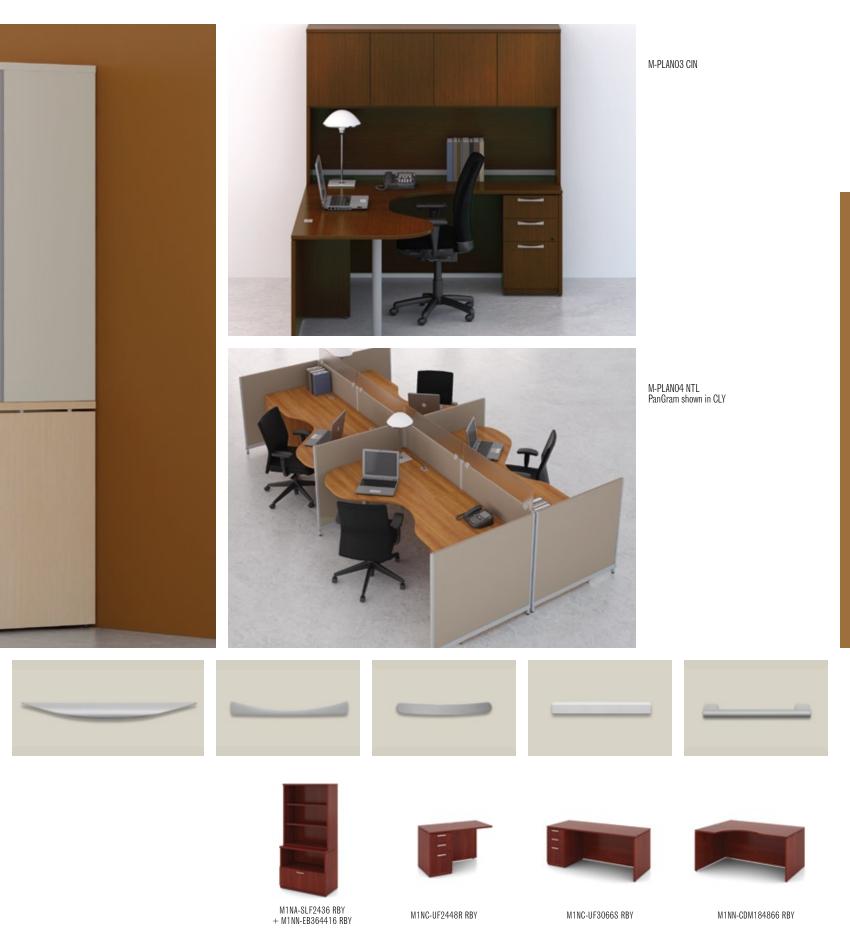

A large selection of options like top thickness, laminate or translucent modesty panels, translucent inserts for doors, handles and legs are yours to pick. Morpheo reflects intelligent design with appealing designer details.

M-PLAN07 RBY/WGR Shown with accessory rails

MORPHEO COMPONENTS ARE MEANT TO WORK ALONE OR WORK TOGETHER. BUT THEY ALWAYS WORK VERY WELL. Teaming up for efficiency doesn't have to be boring. Pair wood grain finishes like Ruby with laminate solids like Willow grey. Sleek rails can be fixed to the surface to accommodate a host of accessories like document trays and binder supports. For the ultimate in freedom, a four-person cluster where you can add one of our many mobile pedestals. Or not.