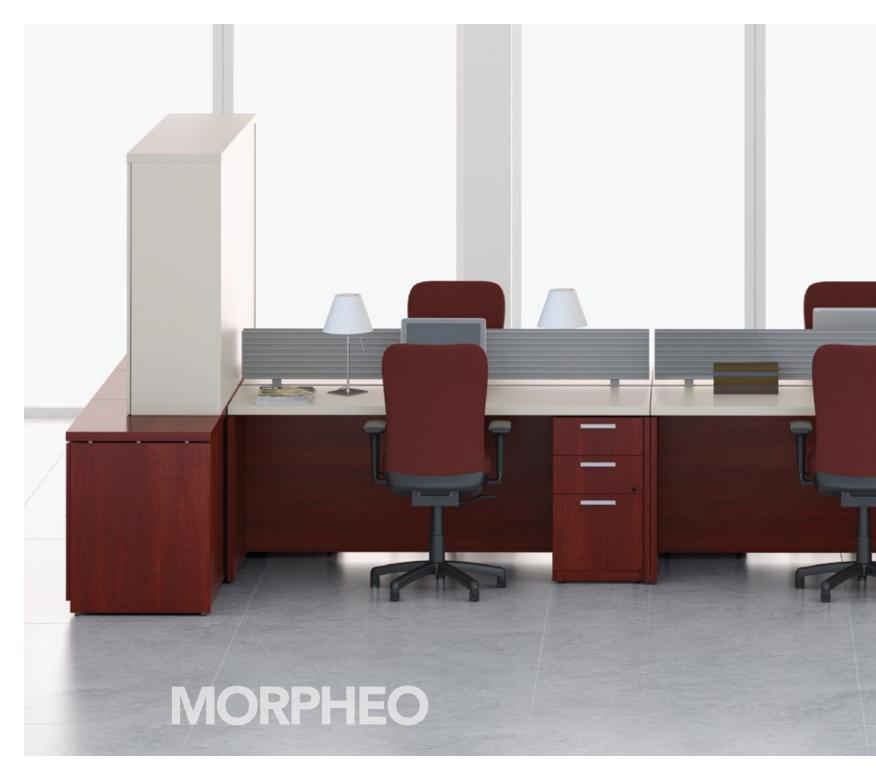

Morpheo can be used with PanGram panels to offer affordable space management possibilities.

COVER M-PLANO1 DCH/WGR

MORPHEO

M-PLAN05 SNO

IF YOU'RE GOING TO SHAPE YOUR SPACE, YOU NEED A VARIETY OF LOOKS TO CHOOSE FROM. Morpheo's modernist geometry and sleek finishes envelop you with eye catching chic. Its intelligent design and ingenious details surround you with convenience.

M-PLAN07 RBY/WGR Shown with accessory rails

MORPHEO COMPONENTS ARE MEANT TO WORK ALONE OR WORK TOGETHER. BUT THEY ALWAYS WORK VERY WELL. Teaming up for efficiency doesn't have to be boring. Pair wood grain finishes like Ruby with laminate solids like Willow grey. Sleek rails can be fixed to the surface to accommodate a host of accessories like document trays and binder supports. For the ultimate in freedom, a four-person cluster where you can add one of our many mobile pedestals. Or not.