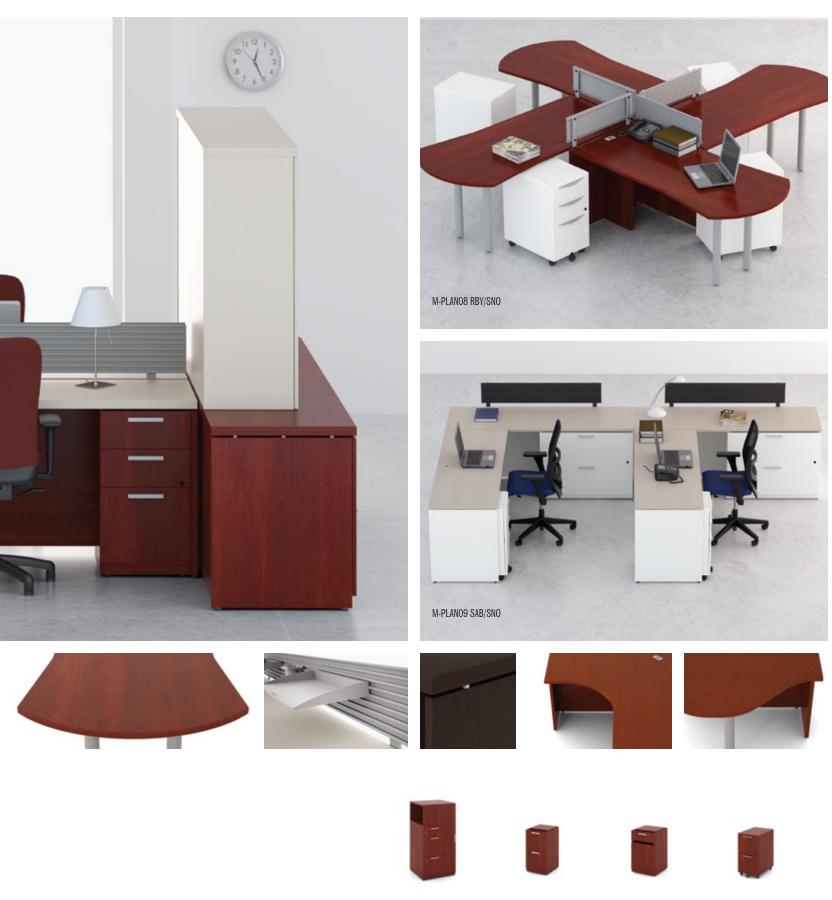

M-PLAN07 RBY/WGR Shown with accessory rails

MORPHEO COMPONENTS ARE MEANT TO WORK ALONE OR WORK TOGETHER. BUT THEY ALWAYS WORK VERY WELL. Teaming up for efficiency doesn't have to be boring. Pair wood grain finishes like Ruby with laminate solids like Willow grey. Sleek rails can be fixed to the surface to accommodate a host of accessories like document trays and binder supports. For the ultimate in freedom, a four-person cluster where you can add one of our many mobile pedestals. Or not.

MNNA-PB242449 RBY

MNNC-P1518CUFL RBY

MNNC-P1818URL RBY

MNNZ-MP1522FF RBY

7