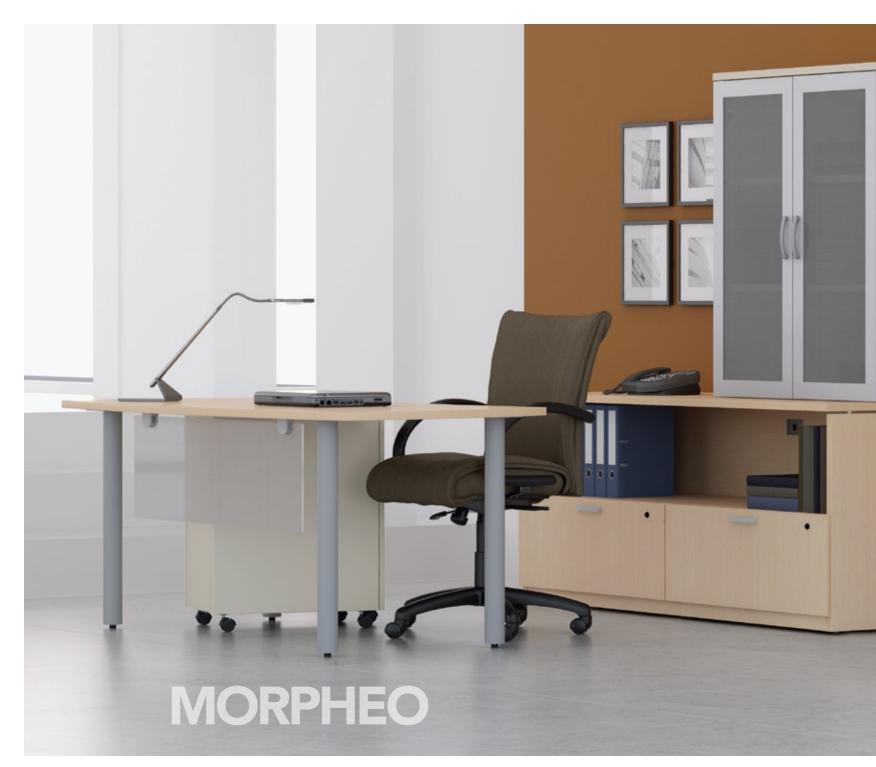

Morpheo can be used with PanGram panels to offer affordable space management possibilities.

COVER M-PLANO1 DCH/WGR

MORPHEO

M-PLAN05 SNO

IF YOU'RE GOING TO SHAPE YOUR SPACE, YOU NEED A VARIETY OF LOOKS TO CHOOSE FROM. Morpheo's modernist geometry and sleek finishes envelop you with eye catching chic. Its intelligent design and ingenious details surround you with convenience.