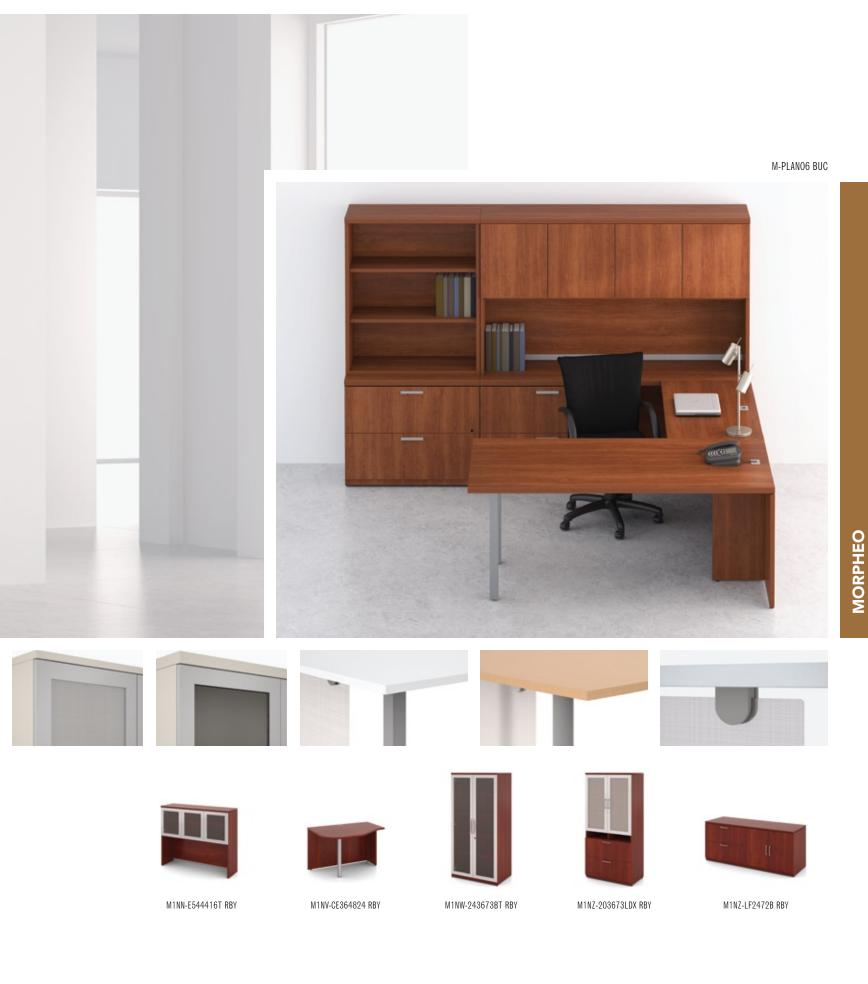

A large selection of options like top thickness, laminate or translucent modesty panels, translucent inserts for doors, handles and legs are yours to pick. Morpheo reflects intelligent design with appealing designer details.

M-PLAN07 RBY/WGR Shown with accessory rails

MORPHEO COMPONENTS ARE MEANT TO WORK ALONE OR WORK TOGETHER. BUT THEY ALWAYS WORK VERY WELL. Teaming up for efficiency doesn't have to be boring. Pair wood grain finishes like Ruby with laminate solids like Willow grey. Sleek rails can be fixed to the surface to accommodate a host of accessories like document trays and binder supports. For the ultimate in freedom, a four-person cluster where you can add one of our many mobile pedestals. Or not.