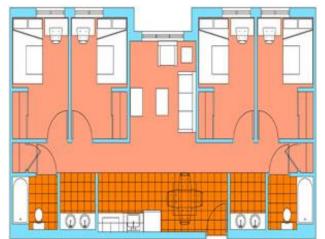

### Rate and Floor Plan:

| Private | \$107 por wook |
|---------|----------------|
| Bedroom | \$197 per week |