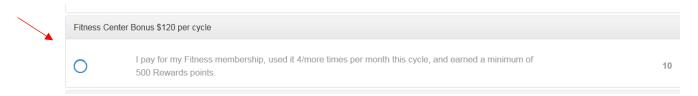

3. **Fitness Center Bonus**. Use your fitness facility an average of four or more times per month throughout the cycle and earn a minimum of 500 VikeHealth points by the end of each cycle to get reimbursed \$120 for your fitness facility fees per cycle and \$240 per year. Don't forget to check off the "**Fitness Center Bonus**" activity on the "Rewards" page of the VikeHealth & Well-Being portal. The Fitness Center Bonus activity is not available until the last 4-6 weeks of each cycle. The Fitness Center Bonus is paid out in December and June.