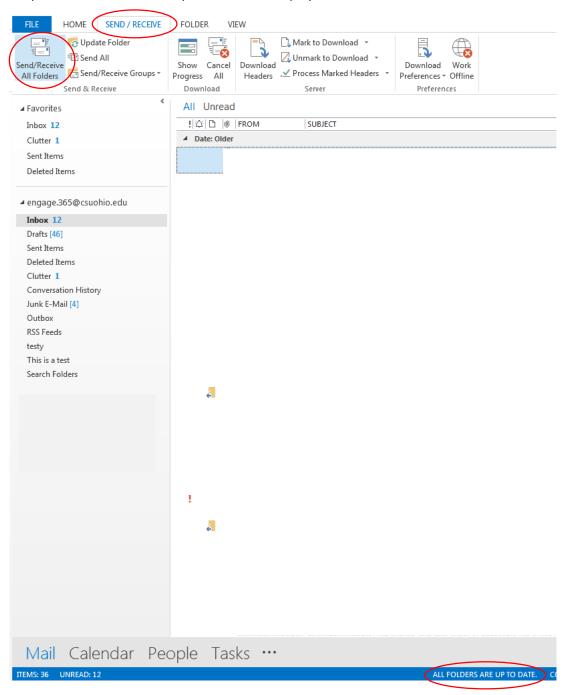

## Search While Signed in Via an Outlook Client

Please note, before performing a search, verify that the client has recently synced with the mailbox on the server. To perform this task, select the "Send / Receive" tab and then "Send/Receive All Folders". Once completed, "All Folders Are Up To Date" will display at the bottom.