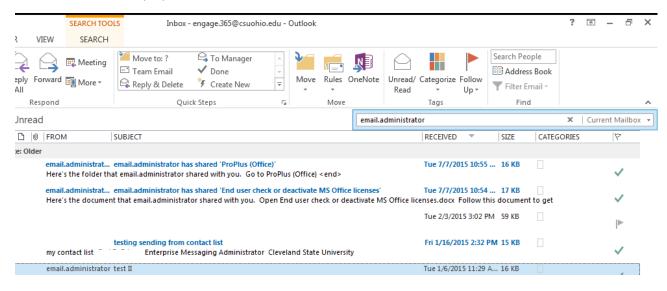

## Search While Signed in Via an Outlook Client

Please note, before performing a search, verify that the client has recently synced with the mailbox on the server. To perform this task, select the "Send / Receive" tab and then "Send/Receive All Folders". Once completed, "All Folders Are Up To Date" will display at the bottom.



REVISED DATE: 6/15/2016 PAGE 1 OF 3

In the upper right corner locate the search box



Enter the search criteria to perform the search for, next to the search box is a drop down box to refine where the search is to occur, in this example we selected "Current Mailbox". Select the search icon to perform the search



REVISED DATE: 6/15/2016 PAGE 2 OF 3

## The results will be displayed.



REVISED DATE: 6/15/2016 PAGE 3 OF 3