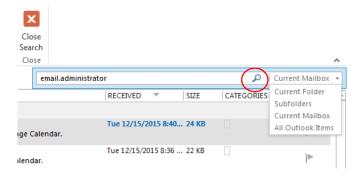

REVISED DATE: 6/15/2016 PAGE 1 OF 3

In the upper right corner locate the search box

Enter the search criteria to perform the search for, next to the search box is a drop down box to refine where the search is to occur, in this example we selected "Current Mailbox". Select the search icon to perform the search