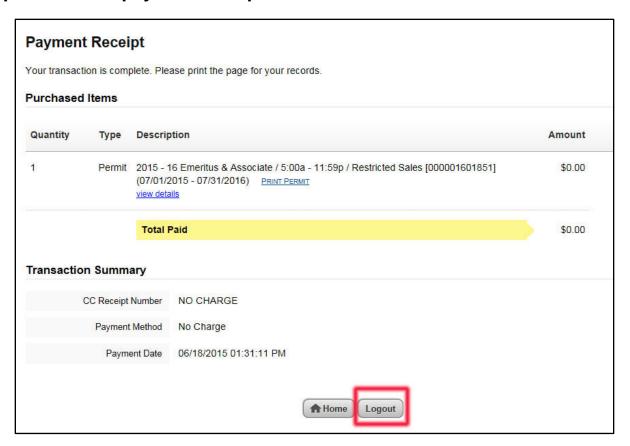

### **Step 10: Review payment receipt and select LOGOUT:**

2015-2016 EA permits are valid starting Aug. 1. The permit will be mailed to your home address unless you selected the Pick-up option. **Permit requests submitted online between July 1-3 will be available for pick-up starting Wednesday, July 8 after 12 noon**. The Parking Office is located at E. 24<sup>th</sup> & Euclid and we're open 8:00 am to 5:00 pm, Monday through Friday.