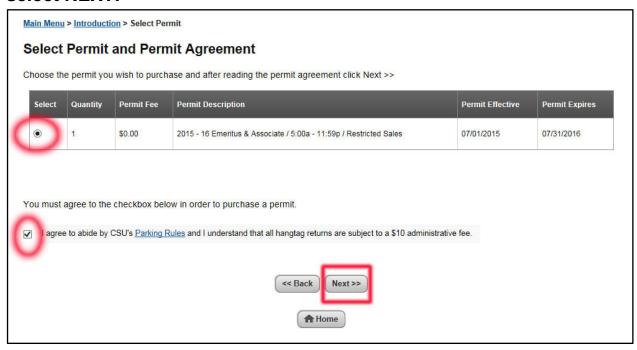

Step 5: Click the toggle button next to the permit, select the check box and select NEXT:

Step 6: Verify and/or add new vehicles, then select NEXT: