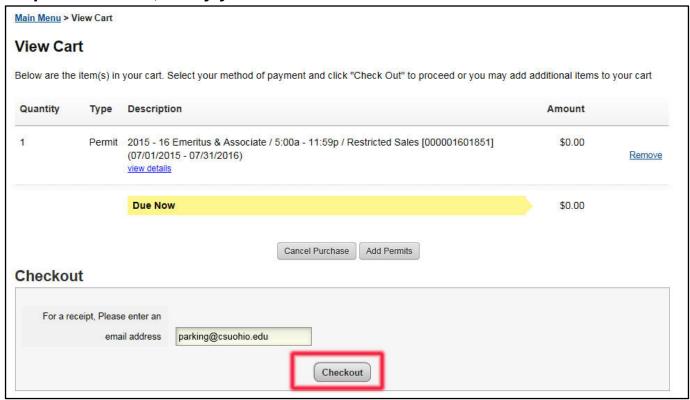

king System

Welcome Parking EMP Test 4!

Select from the options below:

- Appeal Citations
- View/Pay Your Citations (registered vehicles)
- Pay Citations by citation number and license plate (unregistered vehicles)
- Purchase Permits

**CLICK HERE** 

- View Your Appeals
- View Your Letters
- View Your Permits
- View Your Email Addresses
- View Your Mailing Addresses
- View Your Phone Numbers
- View Your Vehicles
- Log Out

**Step 4: Select NEXT at the bottom of the page:** 



Step 5: Click the toggle button next to the permit, select the check box and select NEXT:



Step 6: Verify and/or add new vehicles, then select NEXT:



# Step 7: Verify, add a new mailing address or select pick up only, then select NEXT:



### Step 8: View cart, verify your email address and select CHECKOUT:



# Step 9: Click the check box and select PAY NOW (no payment is required):



### **Step 10: Review payment receipt and select LOGOUT:**



2015-2016 EA permits are valid starting Aug. 1. The permit will be mailed to your home address unless you selected the Pick-up option. **Permit requests submitted online between July 1-3 will be available for pick-up starting Wednesday, July 8 after 12 noon**. The Parking Office is located at E. 24<sup>th</sup> & Euclid and we're open 8:00 am to 5:00 pm, Monday through Friday.

If you have questions or need assistance with purchasing your permit online, please contact us at parking@csuohio.edu.