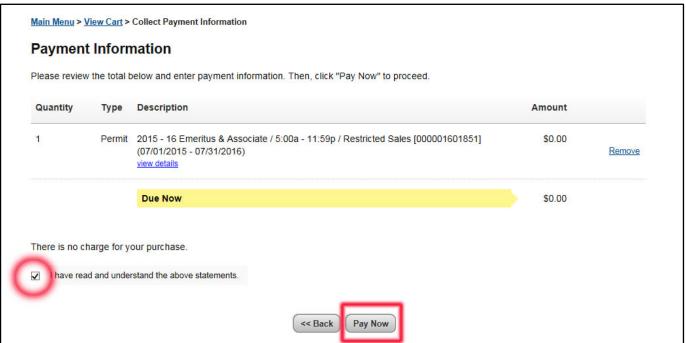

peal Citations
- View/Pay Your Citations (registered vehicles)
- Pay Citations by citation number and license plate (unregistered vehicles)
- Purchase Permits

**CLICK HERE** 

- View Your Appeals
- View Your Letters
- View Your Permits
- View Your Email Addresses
- View Your Mailing Addresses
- View Your Phone Numbers
- View Your Vehicles
- Log Out

**Step 4: Select NEXT at the bottom of the page:** 



Step 5: Click the toggle button next to the permit, select the check box and select NEXT:



Step 6: Verify and/or add new vehicles, then select NEXT:



# Step 7: Verify, add a new mailing address or select pick up only, then select NEXT:



### Step 8: View cart, verify your email address and select CHECKOUT:



# Step 9: Click the check box and select PAY NOW (no payment is required):



### **Step 10: Review payment receipt and select LOGOUT:**



2015-2016 EA permits are valid starting Aug. 1. The permit will be mailed to your home address unless you selected the Pick-up option. **Permit requests submitted online between July 1-3 will be available for pick-up starting Wednesday, July 8 after 12 noon**. The Parking Office is located at E. 24<sup>th</sup> & Euclid and we're open 8:00 am to 5:00 pm, Monday through Friday.

If you have questions or need assistance with purchasing your permit online, please contact us at parking@csuohio.edu.