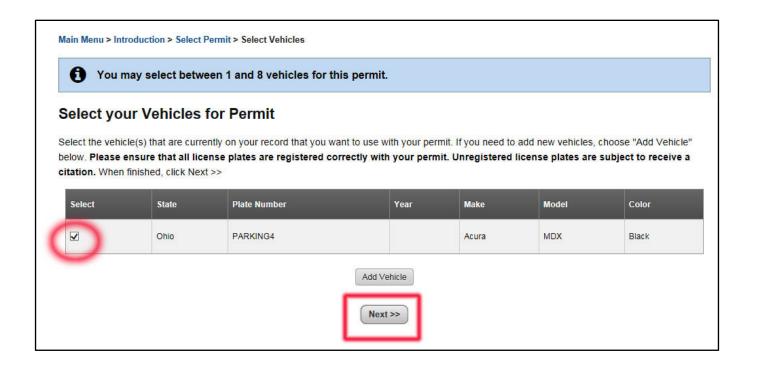

Step 5: Click the toggle button next to the permit, select the check box and select NEXT:

Step 6: Verify and/or add new vehicles, then select NEXT: