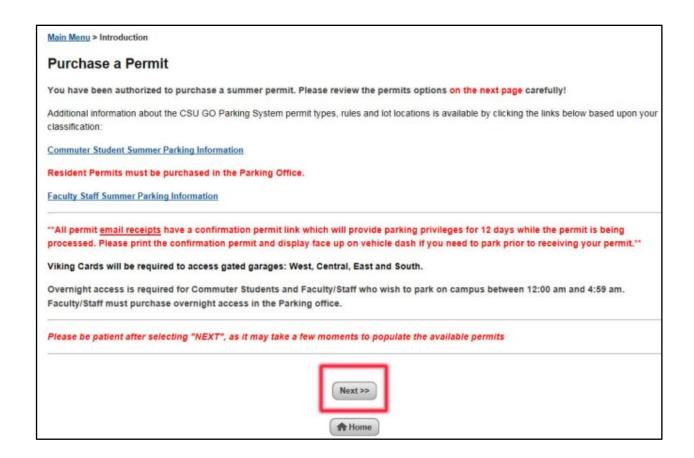

**CLICK HERE** 

- View Your Appeals
- View Your Letters
- View Your Permits
- View Your Email Addresses
- View Your Mailing Addresses
- View Your Phone Numbers
- View Your Vehicles
- Log Out

**Step 4: Select NEXT at the bottom of the page:** 