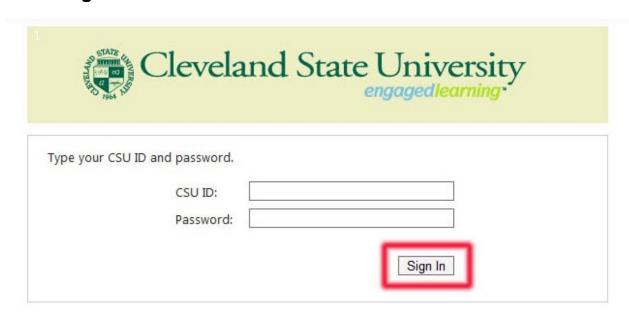

## Step 1: Select the CSU Login:

Step 2: Enter your CSU ID & Password in the appropriate fields, and then select Sign In:

**Step 3: Select PURCHASE PERMITS:** 