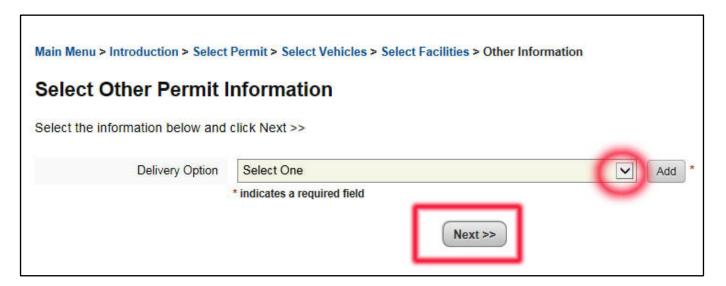

# Step 7: Verify, add a new mailing address or select pick up only, then select NEXT: