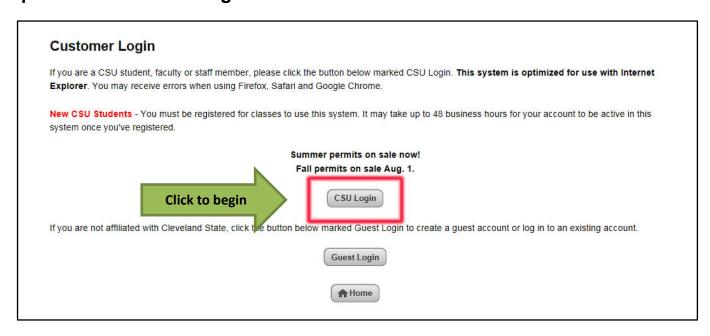

## Step 1: Select the CSU Login:

Step 2: Enter your CSU ID & Password in the appropriate fields, and then select Sign In:

**Step 3: Select PURCHASE PERMITS:** 