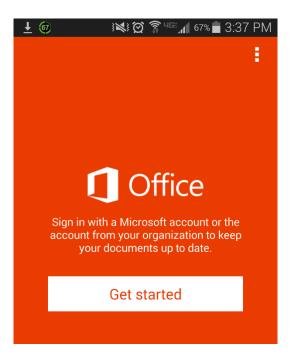

## How to setup Microsoft Office365 on your Android Phone

 To begin, you must go to the Google Play Store and download the app Microsoft Office Mobile as seen below.

2. Open the app and scroll through all the introductory screens until you reach a screen like the following, press **Get Started**.