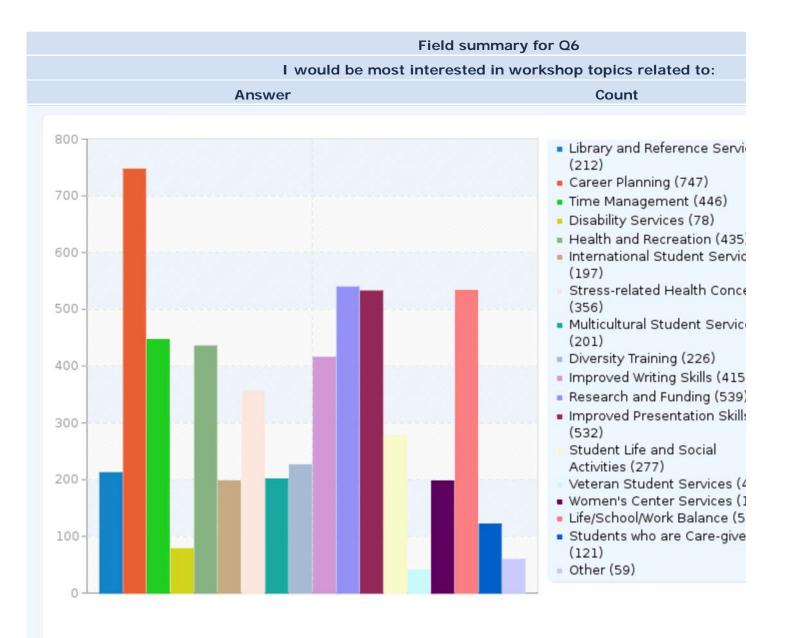

74%

| Field summ                                 | Field summary for Q6                                      |  |  |
|--------------------------------------------|-----------------------------------------------------------|--|--|
| I would be most interested in              | I would be most interested in workshop topics related to: |  |  |
| Answer                                     | Count                                                     |  |  |
| Library and Reference Services (SQ001)     | 212                                                       |  |  |
| Career Planning (SQ002)                    | 747                                                       |  |  |
| Time Management (SQ013)                    | 446                                                       |  |  |
| Disability Services (SQ004)                | 78                                                        |  |  |
| Health and Recreation (SQ005)              | 435                                                       |  |  |
| International Student Services (SQ016)     | 197                                                       |  |  |
| Stress-related Health Concerns (SQ009)     | 356                                                       |  |  |
| Multicultural Student Services (SQ007)     | 201                                                       |  |  |
| Diversity Training (SQ018)                 | 226                                                       |  |  |
| Improved Writing Skills (SQ015)            | 415                                                       |  |  |
| Research and Funding (SQ008)               | 539                                                       |  |  |
| Improved Presentation Skills (SQ014)       | 532                                                       |  |  |
| Student Life and Social Activities (SQ017) | 277                                                       |  |  |
| Veteran Student Services (SQ010)           | 40                                                        |  |  |
| Women's Center Services (SQ011)            | 197                                                       |  |  |
| Life/School/Work Balance (SQ020)           | 533                                                       |  |  |
| Students who are Care-givers (SQ012)       | 121                                                       |  |  |
| Other Browse                               | 59                                                        |  |  |