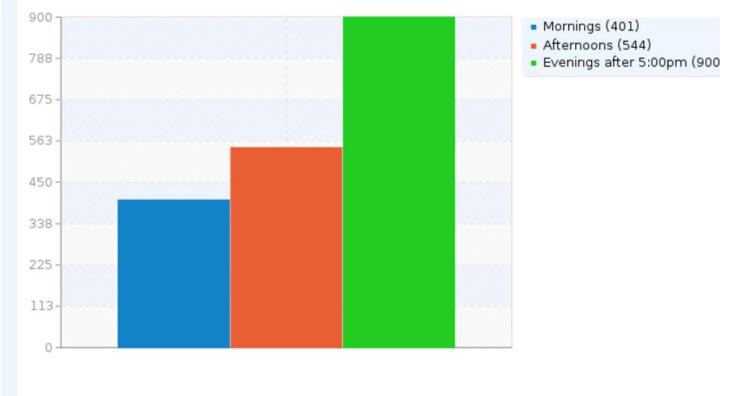

| Field sumn                                    | Field summary for Q9                 |  |  |
|-----------------------------------------------|--------------------------------------|--|--|
| During spring '15 semester, I would prefer to | attend sessions offered at the follo |  |  |
| Answer                                        | Count                                |  |  |
| Mornings (SQ001)                              | 401                                  |  |  |
| Afternoons (SQ002)                            | 544                                  |  |  |
| Evenings after 5:00pm (SQ003)                 | 900                                  |  |  |
|                                               |                                      |  |  |