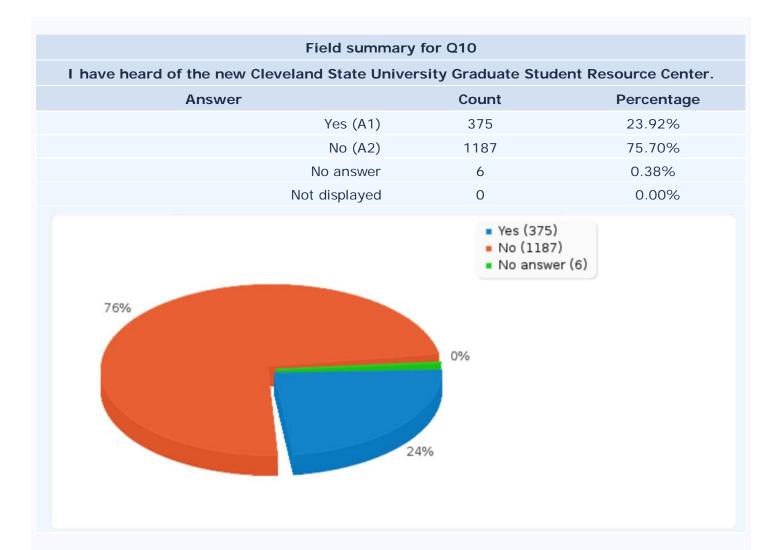

| College of Graduate Studies                                                                                                                                                           |                                                                                                                                                                                                     |                                                                                                                                                                              |  |
|---------------------------------------------------------------------------------------------------------------------------------------------------------------------------------------|-----------------------------------------------------------------------------------------------------------------------------------------------------------------------------------------------------|------------------------------------------------------------------------------------------------------------------------------------------------------------------------------|--|
| Quick statistics: CSU Graduate Student Resource Center                                                                                                                                |                                                                                                                                                                                                     |                                                                                                                                                                              |  |
|                                                                                                                                                                                       |                                                                                                                                                                                                     | <i>√ </i>                                                                                                                                                                    |  |
|                                                                                                                                                                                       | General filters                                                                                                                                                                                     |                                                                                                                                                                              |  |
| Data selection                                                                                                                                                                        |                                                                                                                                                                                                     |                                                                                                                                                                              |  |
| Ir                                                                                                                                                                                    | clude: Completed responses only                                                                                                                                                                     |                                                                                                                                                                              |  |
| View summary of all av                                                                                                                                                                | ailable 🔳                                                                                                                                                                                           |                                                                                                                                                                              |  |
| Subtatals based on dis                                                                                                                                                                | fields<br>plaved                                                                                                                                                                                    |                                                                                                                                                                              |  |
| Subtotals based on dis<br>que                                                                                                                                                         | estions                                                                                                                                                                                             |                                                                                                                                                                              |  |
| Statistics report lar                                                                                                                                                                 | nguage English - English                                                                                                                                                                            |                                                                                                                                                                              |  |
| Response ID                                                                                                                                                                           | Submission date                                                                                                                                                                                     |                                                                                                                                                                              |  |
| Greater than:                                                                                                                                                                         | Equals:                                                                                                                                                                                             |                                                                                                                                                                              |  |
| Less than:                                                                                                                                                                            | Later than:                                                                                                                                                                                         |                                                                                                                                                                              |  |
|                                                                                                                                                                                       | Earlier than:                                                                                                                                                                                       |                                                                                                                                                                              |  |
|                                                                                                                                                                                       |                                                                                                                                                                                                     |                                                                                                                                                                              |  |
| Output options                                                                                                                                                                        |                                                                                                                                                                                                     |                                                                                                                                                                              |  |
| Show                                                                                                                                                                                  | graphs 🗵                                                                                                                                                                                            |                                                                                                                                                                              |  |
| Show text responses                                                                                                                                                                   | inline:                                                                                                                                                                                             |                                                                                                                                                                              |  |
| Select output f                                                                                                                                                                       | ormat: <ul> <li>HTML</li> <li>PDF</li> <li>Ex</li> </ul>                                                                                                                                            | ccel                                                                                                                                                                         |  |
|                                                                                                                                                                                       | View stats Clear                                                                                                                                                                                    |                                                                                                                                                                              |  |
|                                                                                                                                                                                       | Response filters                                                                                                                                                                                    | 80                                                                                                                                                                           |  |
|                                                                                                                                                                                       | GSRC Survey Questions (Questions)                                                                                                                                                                   | on group 107)                                                                                                                                                                |  |
| ✓ "I am currently enrolled in:" Monte Ahuja College of Business College of Education and Human Services Washkewicz College of Engineering College of Liberal Arts and Social Sciences | ✓ "I am currently pursuing a:"<br>Master's degree<br>Ph.D. or Doctorate<br>Graduate Certificate<br>Licensure only                                                                                   | <ul> <li>"I am enrolled as:"</li> <li>A domestic student</li> <li>An international student</li> </ul>                                                                        |  |
| <ul> <li>"I would be most interested in<br/>workshop topics rela"</li> <li>Library and Reference Services<br/>Career Planning<br/>Time Management<br/>Disability Services</li> </ul>  | <ul> <li>I would be most interested<br/>in hearing presentati"</li> <li>Arts, Entertainment, &amp; Recreation<br/>Business and Finance<br/>Education<br/>Engineering &amp; Manufacturing</li> </ul> | <ul> <li>I would prefer workshops<br/>that are completed in a"</li> <li>60-90 minute session</li> <li>Series of weekly one-hour sessions</li> <li>Daylong session</li> </ul> |  |
| <ul> <li>"During spring '15 semester, I would<br/>most likely at"</li> <li>Monday<br/>Tuesday<br/>Wednesday<br/>Thursday</li> </ul>                                                   | ✓ "I have heard of the new<br>Cleveland State University"<br>Yes<br>No                                                                                                                              |                                                                                                                                                                              |  |