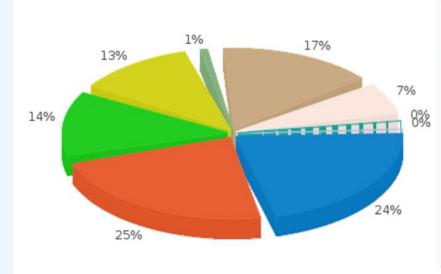

## Browse

| Field summary for Q1        |                                                                                 |  |  |
|-----------------------------|---------------------------------------------------------------------------------|--|--|
| I am currently enrolled in: |                                                                                 |  |  |
| Count                       | Percentage                                                                      |  |  |
| 374                         | 23.85%                                                                          |  |  |
| 394                         | 25.13%                                                                          |  |  |
| 217                         | 13.84%                                                                          |  |  |
| 197                         | 12.56%                                                                          |  |  |
| 13                          | 0.83%                                                                           |  |  |
| 262                         | 16.71%                                                                          |  |  |
| 106                         | 6.76%                                                                           |  |  |
| 2                           | 0.13%                                                                           |  |  |
| 3                           | 0.19%                                                                           |  |  |
| 0                           | 0.00%                                                                           |  |  |
|                             | enrolled in:<br>Count<br>374<br>394<br>217<br>197<br>13<br>262<br>106<br>2<br>3 |  |  |

- Monte Ahuja College of Business (374)
- College of Education and Human Services (394)
- Washkewicz College of Engineering (217)
- College of Liberal Arts and Social Sciences (197)
- School of Nursing (13)
- College of Sciences and Health Professions (262)
- Maxine Goodman Levin College of Urban Affairs (106)
- Cleveland-Marshall College of Law (2)
- No answer (3)