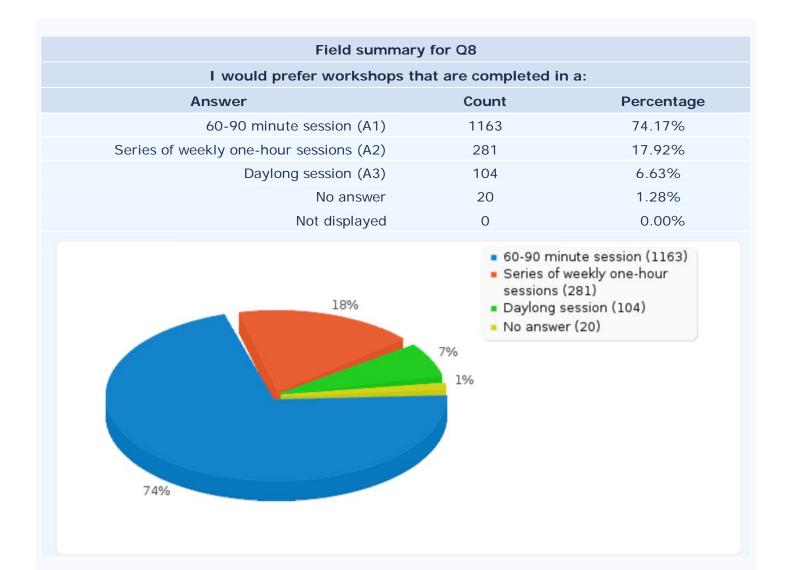

| 367                                |  |  |
| Health Care & Social Services (SQ006)          | 567                                |  |  |
| Hospitality (SQ007)                            | 79                                 |  |  |
| Information Technology (SQ008)                 | 271                                |  |  |
| Real Estate (SQ011)                            | 150                                |  |  |
| Retail/wholesale Trade (SQ012)                 | 62                                 |  |  |
| Science and Research (SQ014)                   | 568                                |  |  |
| Transportation & Warehousing (SQ013)           | 74                                 |  |  |
| Other Browse                                   | 56                                 |  |  |





| Field sumn                                    | Field summary for Q9                 |  |  |
|-----------------------------------------------|--------------------------------------|--|--|
| During spring '15 semester, I would prefer to | attend sessions offered at the follo |  |  |
| Answer                                        | Count                                |  |  |
| Mornings (SQ001)                              | 401                                  |  |  |
| Afternoons (SQ002)                            | 544                                  |  |  |
| Evenings after 5:00pm (SQ003)                 | 900                                  |  |  |
|                                               |                                      |  |  |



| Field summary