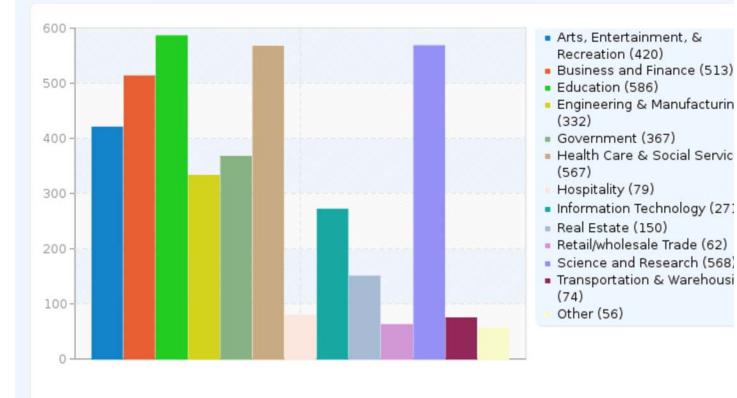

| Field summ                                     | Field summary for Q7               |  |  |
|------------------------------------------------|------------------------------------|--|--|
| I would be most interested in hearing presenta | ations by leaders from the followi |  |  |
| Answer                                         | Count                              |  |  |
| Arts, Entertainment, & Recreation (SQ001)      | 420                                |  |  |
| Business and Finance (SQ002)                   | 513                                |  |  |
| Education (SQ004)                              | 586                                |  |  |
| Engineering & Manufacturing (SQ010)            | 332                                |  |  |
| Government (SQ005)                             | 367                                |  |  |
| Health Care & Social Services (SQ006)          | 567                                |  |  |
| Hospitality (SQ007)                            | 79                                 |  |  |
| Information Technology (SQ008)                 | 271                                |  |  |
| Real Estate (SQ011)                            | 150                                |  |  |
| Retail/wholesale Trade (SQ012)                 | 62                                 |  |  |
| Science and Research (SQ014)                   | 568                                |  |  |
| Transportation & Warehousing (SQ013)           | 74                                 |  |  |
| Other Browse                                   | 56                                 |  |  |