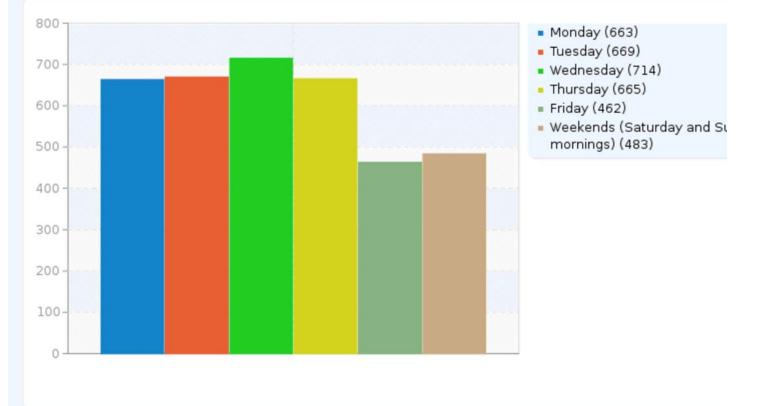

| Field summary                                                        | Field summary for Q5 |  |  |
|----------------------------------------------------------------------|----------------------|--|--|
| During spring '15 semester, I would most likely attend sessions offe |                      |  |  |
| Answer                                                               | Count                |  |  |
| Monday (SQ001)                                                       | 663                  |  |  |
| Tuesday (SQ005)                                                      | 669                  |  |  |
| Wednesday (SQ004)                                                    | 714                  |  |  |
| Thursday (SQ003)                                                     | 665                  |  |  |
| Friday (SQ002)                                                       | 462                  |  |  |
| Weekends (Saturday and Sunday mornings) (SQ006)                      | 483                  |  |  |
|                                                                      |                      |  |  |