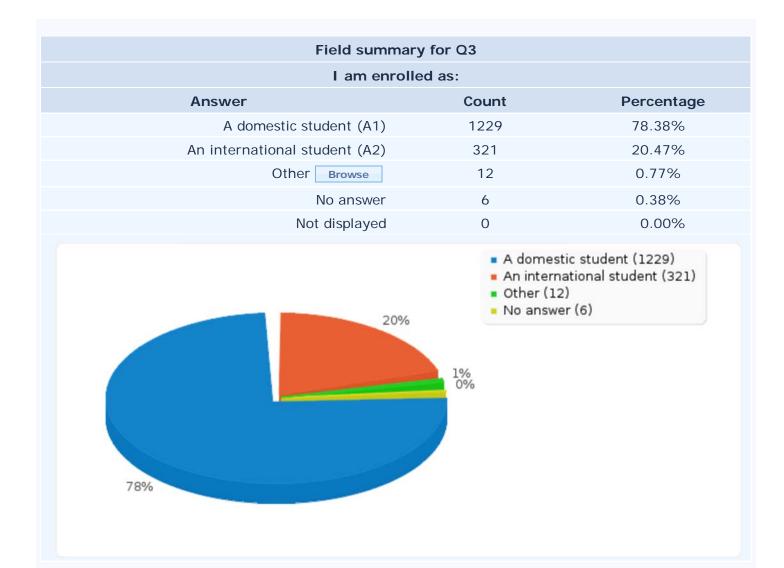

| Field summary                                                                                                                                                                        | for O2 |            |  |
|--------------------------------------------------------------------------------------------------------------------------------------------------------------------------------------|--------|------------|--|
| I am currently pursuing a:                                                                                                                                                           |        |            |  |
| Answer                                                                                                                                                                               | Count  | Percentage |  |
| Master's degree (A1)                                                                                                                                                                 | 1157   | 73.79%     |  |
| Ph.D. or Doctorate (A2)                                                                                                                                                              | 191    | 12.18%     |  |
| Graduate Certificate (A5)                                                                                                                                                            | 25     | 1.59%      |  |
| Licensure only (A6)                                                                                                                                                                  | 36     | 2.30%      |  |
| Master's degree with Licensure (A8)                                                                                                                                                  | 105    | 6.70%      |  |
| I am currently in non-degree status (A7)                                                                                                                                             | 39     | 2.49%      |  |
| Other Browse                                                                                                                                                                         | 13     | 0.83%      |  |
| No answer                                                                                                                                                                            | 2      | 0.13%      |  |
| Not displayed                                                                                                                                                                        | 0      | 0.00%      |  |
| <ul> <li>Master's degree (1157)</li> <li>Ph.D. or Doctorate (191)</li> <li>Graduate Certificate (25)</li> <li>Licensure only (36)</li> <li>Master's degree with Licensure</li> </ul> |        |            |  |